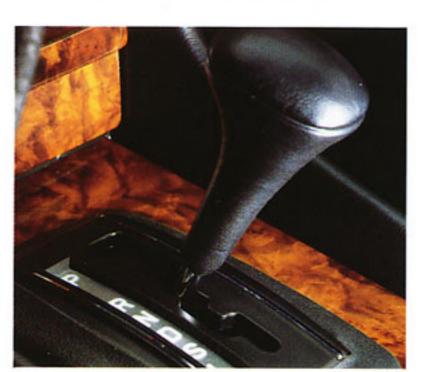

Câble de remorquage à enrouleur. Charge de remorquage 2500 kg. Fixation simple et rapide par étriers à vis.

Barre de remorquage. Testée et recommandée par les experts.

Rétroviseur extérieur asphérique. Une combinaison de miroirs plan et convexe. Réduit l'«angle mort», disponible pour les rétroviseurs chauffants ou non chauffants.