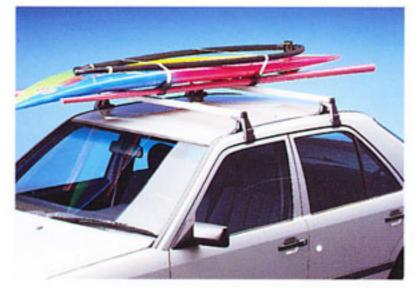

## 8. SYSTÈMES DE PORTE-BAGAGES VARIABLES.

Torsque nos techniciens se mettent

à réfléchir aux loisirs de nos
clients, ils en étudient toutes les
facettes. Le programme «MercedesPorter» et le programme «MercedesAlustyle» se montent l'un et l'autre
sur un porte-charges polyvalent, sur
lequel on peut monter différents
supports pour les objets servant à
votre sport favori, ou pour vos bagages supplémentaires. Les supports
sont combinables entre eux et
faciles à monter et à démonter.

A l'exception du porte-skis, ces supports peuvent être montés sur le porte-charges Alustyle ou le porte-charges Porter. Les deux systèmes ont été testés dans le tunnel aérodynamique et dans des conditions extrêmes d'utilisation.

Porte-charges Alustyle.
Modèle à deux barres ou (spécial pour les modèles T) à quatre barres.
Verrouillable et donc équipé d'un anti-vol. En aluminium anti-corrosion – comme tous les fixe-toits de ce système. Poids 3,5 kg, charge maximale 100 kg (= charge maximale du toit).

Porte-charges Porter. En aluminium anti-corrosion, verrouillable. Poids 3,5 kg, charge maximale 100 kg.

#### Porte-skis.

C'est la manière la plus sûre de transporter six paires de skis. Disponible sous forme de système complet, le porte-skis est fixé sur un porte-charges qui peut également servir pour tous les autres supports. Verrouillable et donc à l'abri des vols. Fixations et tendeurs de skis en matière synthétique anti-corrosion.