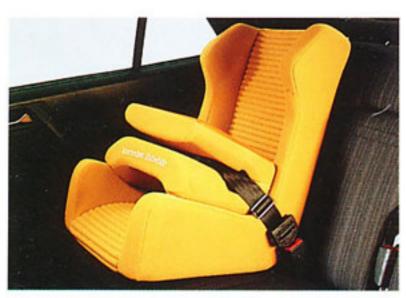

### Siège de sécurité pour enfants «Toppy».

Pour enfants de 15 à 36 kg, de 3 ½ à 12 ans.

Le siège «Toppy» est combiné avec la ceinture arrière à trois points de fixation. La position surélevée de l'enfant permet un ajustement de la ceinture de sécurité sur l'épaule et sur le bassin. Un dispositif spécial en acier absorbe l'énergie du choc, l'attache de la ceinture reste à l'extérieur du siège.

### Siège de sécurité pour enfants «Vario».

Avec table de jeu, servant également de système d'arrêt. Adapté aux enfants entre 3½ ans et 12 ans, poids de 15 à environ 25 kg. Le siège «Vario » permet une grande mobilité, sans pour autant perdre de son efficacité. Il peut être monté n'importe où sur le siège arrière, (les ceintures 2 ou 3 points servant de système de fixation). Disponible en rouge, vert olive, gris, crème, datte.

### Siège de sécurité pour enfants «Peggy».

Pour enfants de 9 mois à 4 ans, pesant entre 9 et 18 kg. Il peut être utilisé avec les ceintures deux ou trois points du siège arrière ou du siège avant du passager. La ceinture d'épaule et de bassin passe dans le coussin d'appui bien dimensionné et reste éloignée de la tête et du cou.