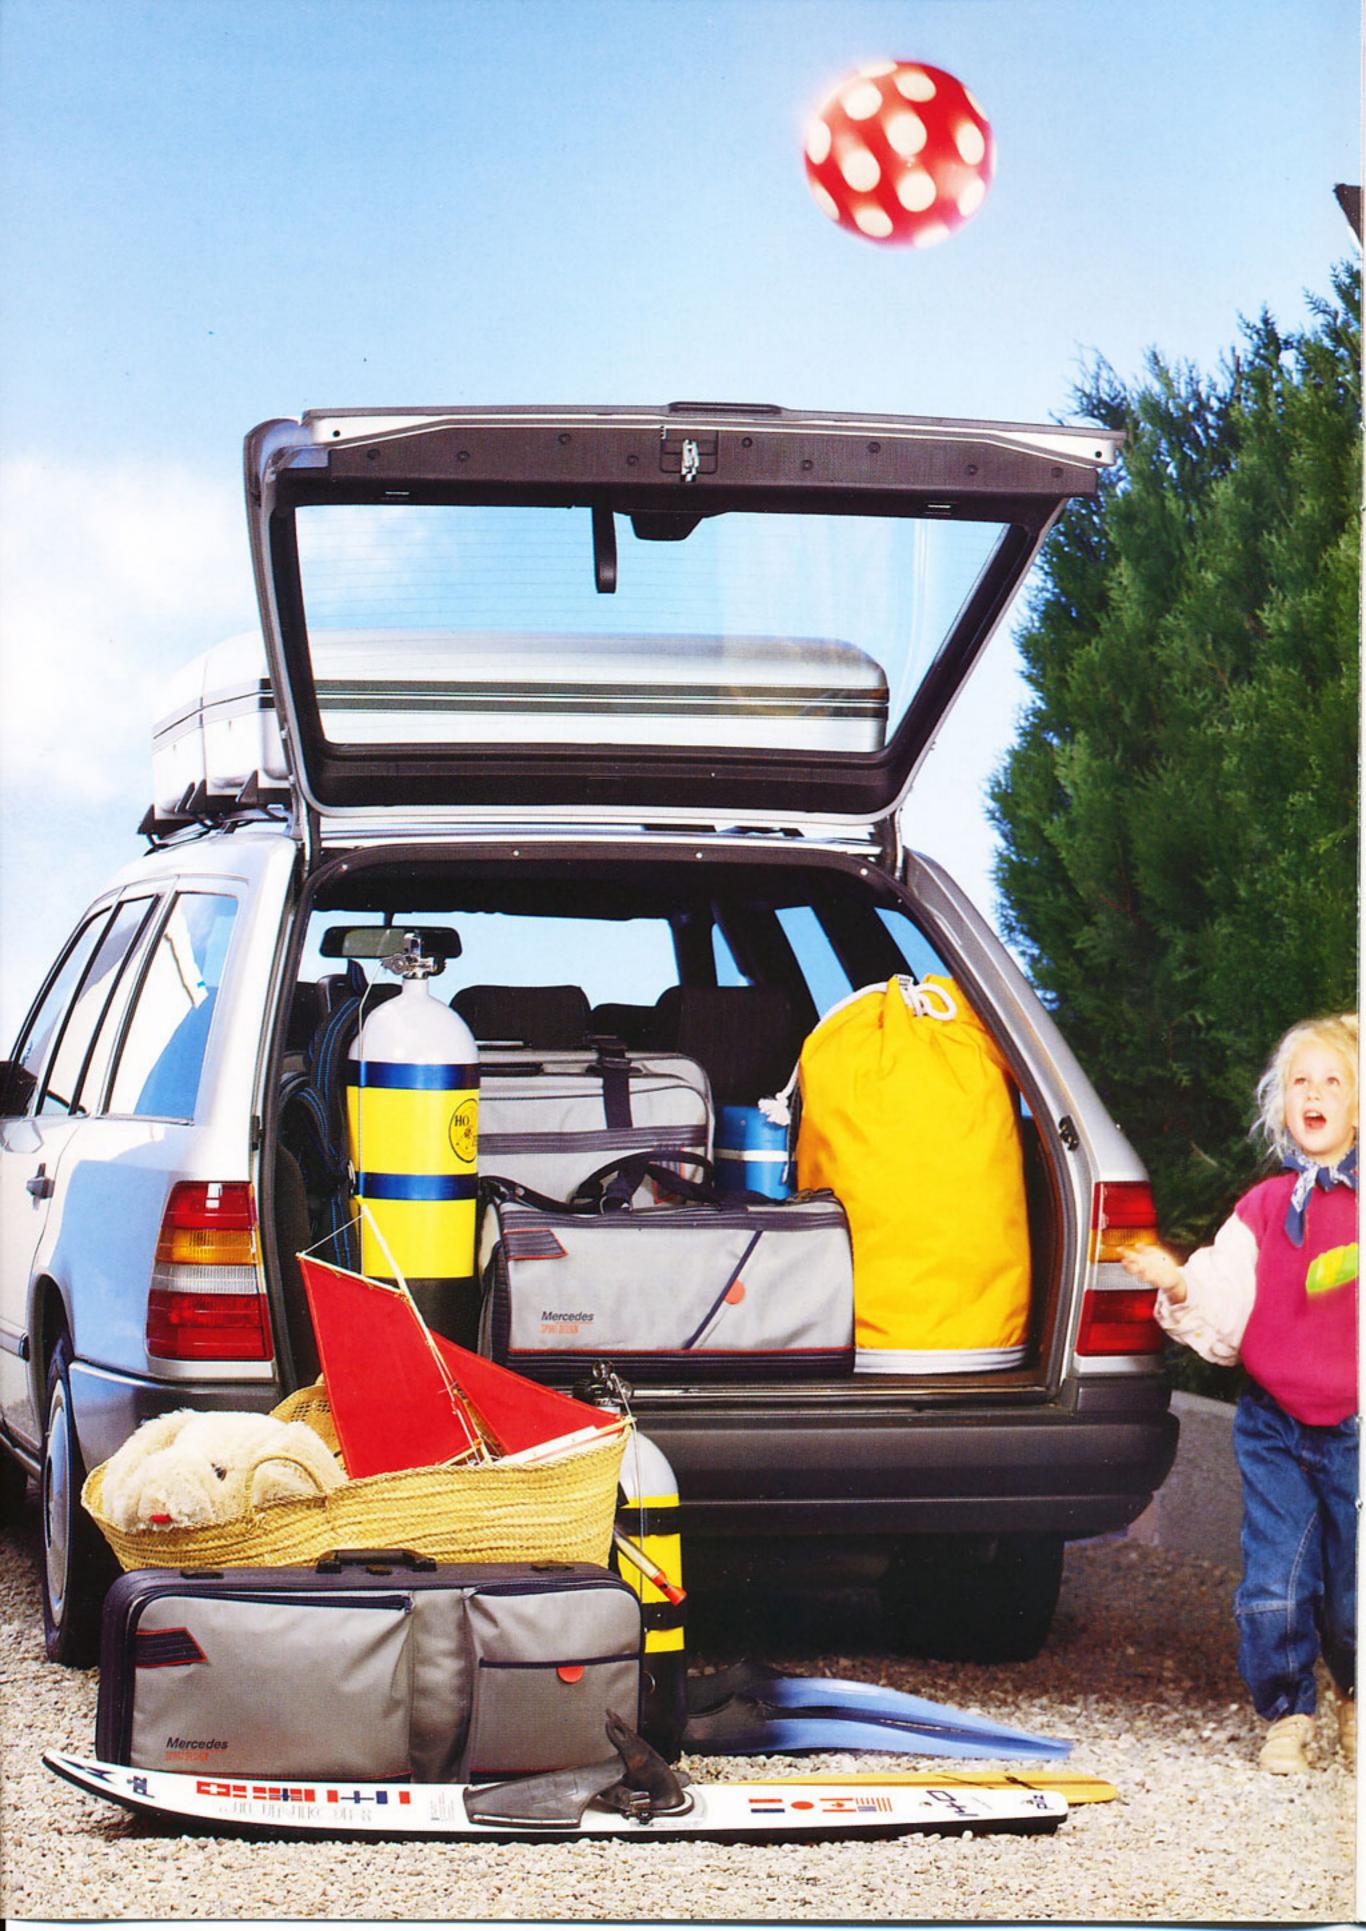

### 5. L'ORDRE DU COFFRE À BAGAGES.

Our que le coffre à bagages L reste rangé et que rien ne puisse glisser de gauche à droite dans les virages, nous avons mis au point une série de solutions sur mesure, qui sont destinées à aménager le coffre à bagages de votre Mercedes ou l'espace de chargement de votre modèle T, pour vous faciliter le transport de choses. Tous ces accessoires sont calculés sur mesure pour Mercedes et faciles à utiliser. Ces articles sont réalisés dans des matériaux de haute qualité, robustes et sont conçus aussi bien pour une utilisation de longue durée que pour être relégués de temps à autre dans un coin (du garage).

<u>Tapis antidérapant.</u> Empêche que les objets ne glissent. Disponible pour tous les modèles. Robuste et lavable.

Baquet pour coffre à bagages.
En plastique rigide résistant aux chocs et aux impacts. Surface intérieure lisse. Le chargement est transporté proprement et hygiéniquement. Facile à nettoyer. Pour les modèles T, nous vous proposons un baquet complémentaire à celui-ci, pour l'espace de chargement avec siège arriére rabattu.

Demi-baquet pour coffre à bagages. L'accessoire idéal pour les voyages et pour les loisirs. Pour le transport d'aliments, de boissons, de chaussures de skis ou de beaucoup d'autres choses. Plastique rigide, étanche, résistant aux impacts et aux chocs.

Boîte de rangement pour coffre à bagages.

Dessinée sur mesure pour les cavités des ailes. Procure un espace de rangement supplémentaire pour les accessoires indispensables comme les lampes de détresse, le câble de remorquage, etc. Polyéthylène noir.