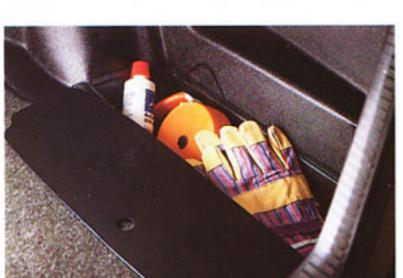

Boîte de rangement pour coffre à bagages.

Dessinée sur mesure pour les cavités des ailes. Procure un espace de rangement supplémentaire pour les accessoires indispensables comme les lampes de détresse, le câble de remorquage, etc. Polyéthylène noir.

Conteneur universel de 40 litres.

supportant une charge de 40 kg,

Idéal pour le transport de petits

objets (comme des dossiers par

exemple) qui n'ont pas leur place

pliable, antidérapant, léger.

Bâche en plastiqe pour coffre à bagages.