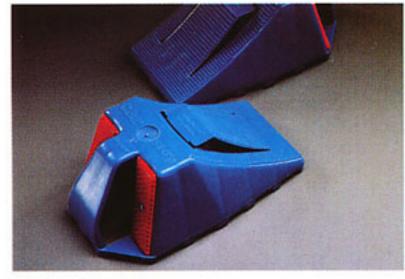

Câbles de démarrage.

Pour voitures à essence ou diesel. Section des câbles: 25 mm<sup>2</sup>. Longueur totale: 3,5 m.

Cale d'appui. En matière plastique incassable. Pour véhicules jusqu'à 2,5 tonnes.

Veste de sécurité.
Pour la sécurité du conducteur ou de ses aides en cas de panne, particulièrement dans l'obscurité ou les mauvaises conditions atmosphériques.