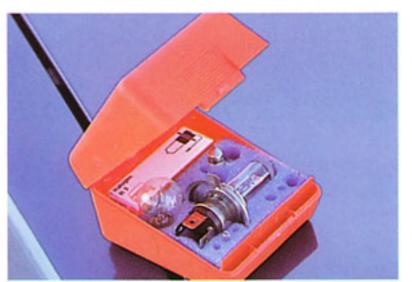

Rétroviseur extérieur droit. Ce rétroviseur élargit votre champ de vision. Réglable manuellement ou électriquement.

Boîte de lampes.
Recommandée comme réserve
complète de lampes pour vos
voyages. Dans beaucoup de pays
étrangers, cet accessoire est obligatoire (par exemple l'Espagne, la
Turquie, les pays de l'Europe de
l'Est).