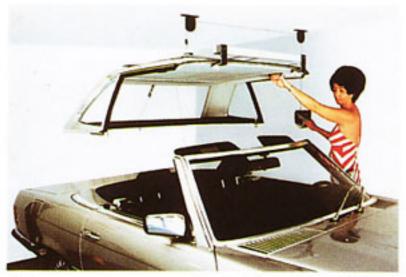

Sécurité anti-vol.
Un cylindre de serrage bloque le levier de vitesse, et empêche la mise en traction. En même temps, l'alimentation électrique est interrompue.

Elévateur pour toit rigide amovible.
Rangement et mise en place rapide du toit rigide du modèle Coupé, sans aide; rangement fonctionnel du toit sous le plafond du garage.
Utilisation simple.