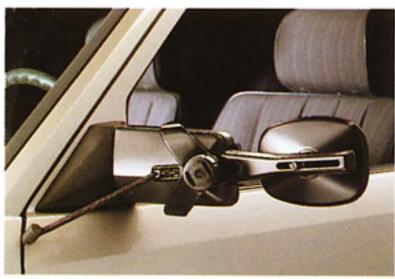

Câble de remorquage à enrouleur. Charge de remorquage 2500 kg. Fixation simple et rapide par étriers à vis.

Barre de remorquage. Testée et recommandée par les experts.

Rétroviseur extérieur asphérique. Une combinaison de miroirs plan et convexe. Réduit l'«angle mort», disponible pour les rétroviseurs chauffants ou non chauffants.

Rétroviseur extérieur droit. Ce rétroviseur élargit votre champ de vision. Réglable manuellement ou électriquement.

Boîte de lampes.
Recommandée comme réserve
complète de lampes pour vos
voyages. Dans beaucoup de pays
étrangers, cet accessoire est obligatoire (par exemple l'Espagne, la
Turquie, les pays de l'Europe de
l'Est).