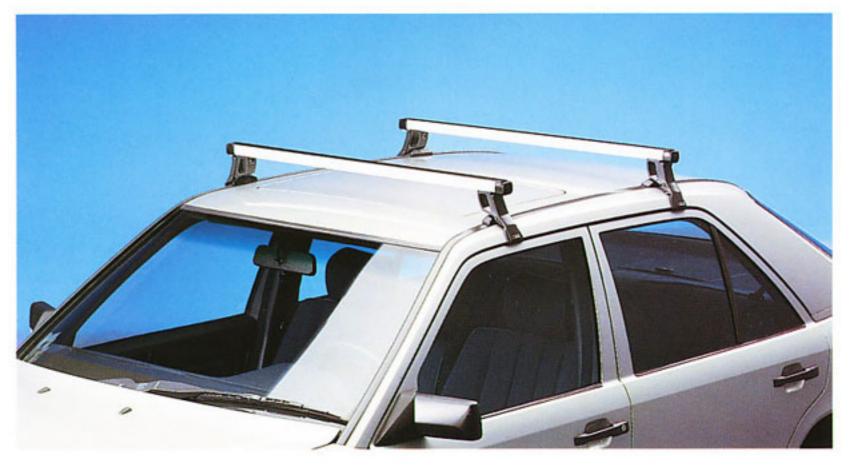

## 8. SYSTÈMES DE PORTE-BAGAGES VARIABLES.

Torsque nos techniciens se mettent

à réfléchir aux loisirs de nos
clients, ils en étudient toutes les
facettes. Le programme «MercedesPorter» et le programme «MercedesAlustyle» se montent l'un et l'autre
sur un porte-charges polyvalent, sur
lequel on peut monter différents
supports pour les objets servant à
votre sport favori, ou pour vos bagages supplémentaires. Les supports
sont combinables entre eux et
faciles à monter et à démonter.

Porte-charges Alustyle.
Modèle à deux barres ou (spécial pour les modèles T) à quatre barres.
Verrouillable et donc équipé d'un anti-vol. En aluminium anti-corrosion – comme tous les fixe-toits de ce système. Poids 3,5 kg, charge maximale 100 kg (= charge maximale du toit).

Porte-charges Porter. En aluminium anti-corrosion, verrouillable. Poids 3,5 kg, charge maximale 100 kg.