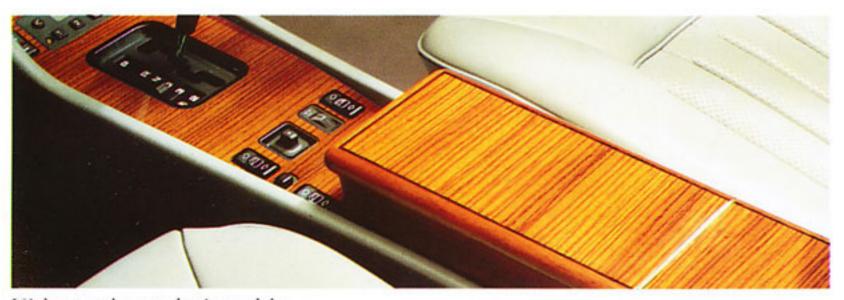

les différents intérieurs.

Housses pour appuie-têtes.
Textile de coton blanc, lavable. Mise en forme avec fixation par bande velcro.

Vide-poche en bois noble.
Procure un espace de rangement supplémentaire. Design exclusif, fabrication très soignée. Acajou massif. Couvercle en cèdre ou en ronce de noyer avec incrustation en