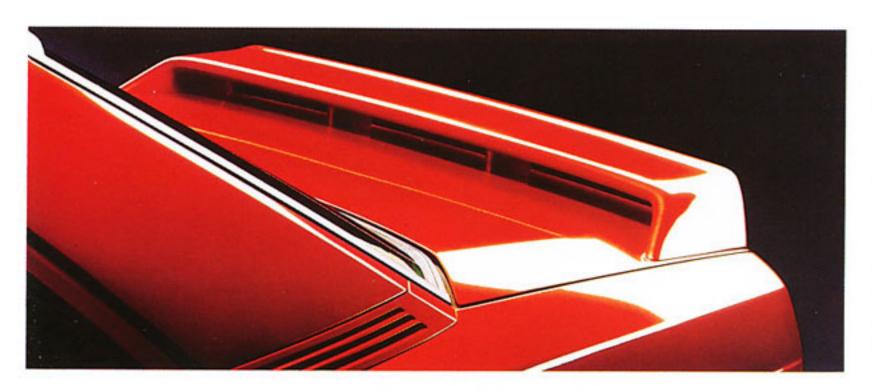

# 6. SPORTIFS ET UTILES.

Pour ceux qui désirent souligner l'aspect dynamique de leur Mercedes par quelques notes personnelles, il existe aujourd'hui pour la série 190 plus de possibilités que jamais: spoilers avant et arrière, becquet arrière, jupes latérales et même le châssis de sport. Tous ces

accessoires s'harmonisent parfaitement tant du point de vue aérodynamique que du point de vue esthétique avec la série des compactes Mercedes. Tous les autres accessoires que vous découvrez sur la page de droite existent également pour les autres séries de Mercedes-Benz.

Becquet arrière pour modèles 190 (Excepté type 190 E 2.6.). Augmente la pression aérodynamique sur les roues arrière, améliore la traînée et réduit la résistance à l'air.

Solidement fixé au capot arrière pour des raisons de sécurité. Réalisé en mousse de polyuréthane élastique. (Utilisable exclusivement en combinaison avec le revêtement de pare-chocs et le spoiler avant).

Revêtement de pare-chocs avec spoiler avant pour modèles 190 (Excepté type 190 E 2.6). Réduit la résistance à l'air et la portance de l'essieu avant. Mis au point dans le tunnel aérodynamique.

Jantes en alliage léger.