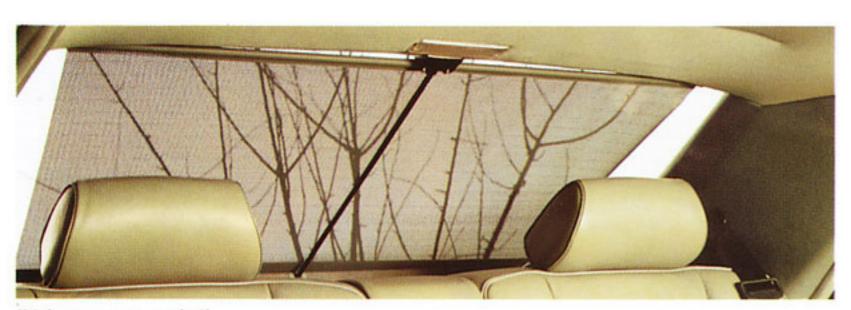

ébène. Fait main, existe pour tous les modéles de la gamme 190 D à 190 E 2.6.

Rideau pare-soleil.

Protège des rayons du soleil et évite l'éblouissement en cas de conduite de nuit, tout en gardant intacte la visibilité arrière. Idéal pour l'été. Modèle mécanique adaptable à tous les modèles Mercedes à l'exception de la gamme SL. Le modèle électrique existe pour les modèles 260 SE à 560 SEL et 420 SEC à 560 SEC.