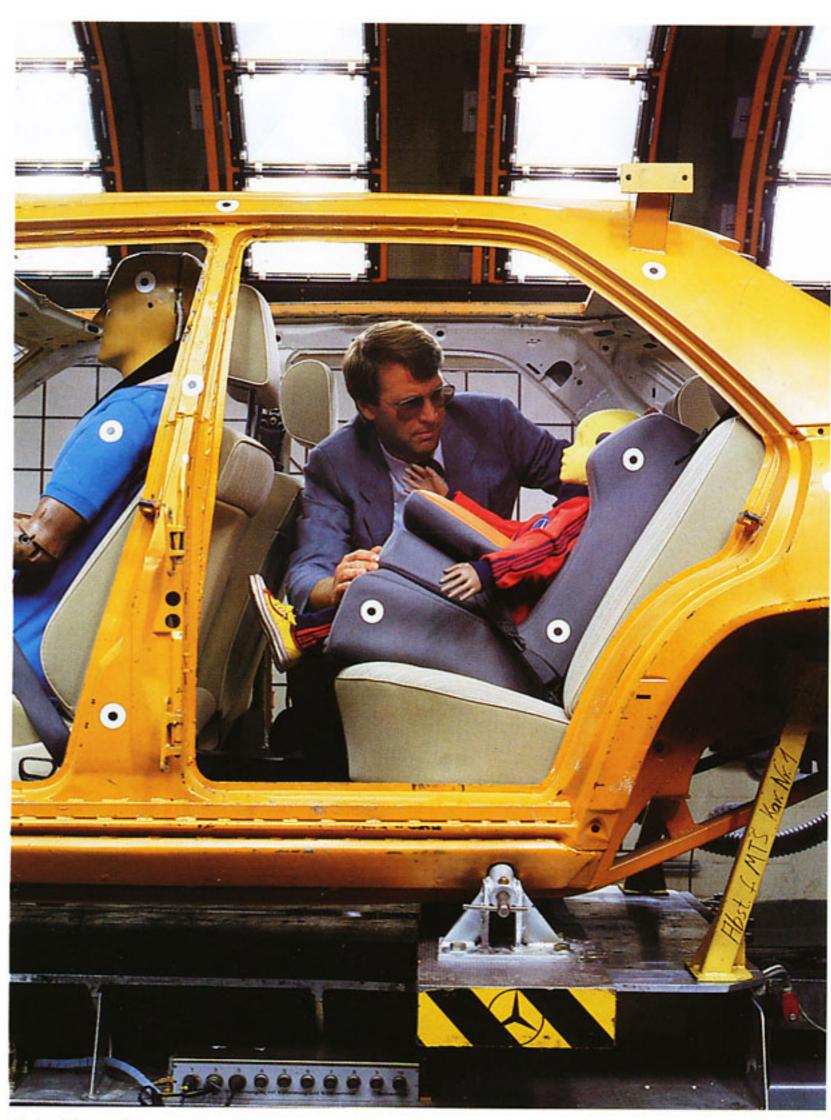

# 4. LA SÉCURITÉ DE VOS ENFANTS.

orsqu'il s'agit de la sécurité de vos enfants, pour Mercedes-Benz - entreprise innovatrice et de pointe dans le domaine des techniques de sécurité - il s'agit aussi de confirmer l'excellente réputation dont la firme jouit à cet égard. Rien d'étonnant donc si nos sièges de sécurité pour enfants ont subi tous les tests possibles jusqu'à avoir la conviction que vos enfants jouiront dans votre voiture d'un maximum de sécurité. Et que par la même occasion les longs trajets deviennent pour tous les passagers «un jeu d'enfant». Le siège qui convient parfaitement à votre enfant en fonction de sa grandeur et de son poids. Avant de choisir le bon siège veuillez lire attentivement les descriptions et observer les illustrations.

Le test démontre l'importance d'un siège pour enfant parfaitement adapté et sûr.

Pour petits enfants de moins de 9 kg. La couchette de sécurité est fixée au siège arrière par la ceinture de sécurité prolongée d'une laniére de fixation. Le berceau est installé de telle sorte que la partie ouverte se tourne vers le dossier en cas de choc violent. Le bébé est maintenu dans ce berceau par un sac de couchage intégré.