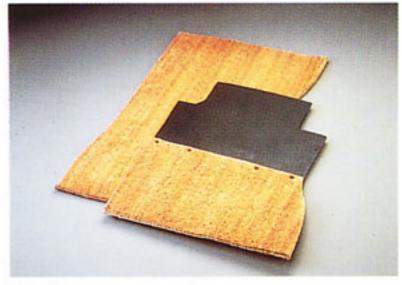

Tapis en fibres naturelles.
Ces tapis profiles en materiau
naturel sont revêtus d'une couche
de caoutchouc naturel à 100%.
Souple, solide et facile à nettoyer.
Livrable dans tous les tons des
garnitures intérieures.