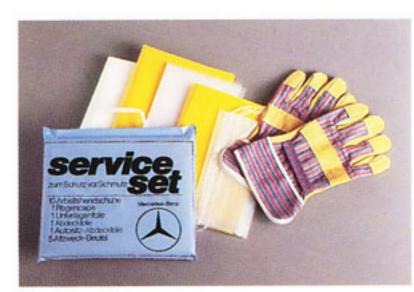

Jeu de bavettes.
Améliore les conditions de visibilité
pour les voitures suiveuses.
Noir et blanc, avec l'emblème
Mercedes-Benz.

Service-Set.

Le set pratique en cas de panne. Contient: des gants de travail, un vêtement de pluie, une bâche, une feuille de protection, des sachets de service.