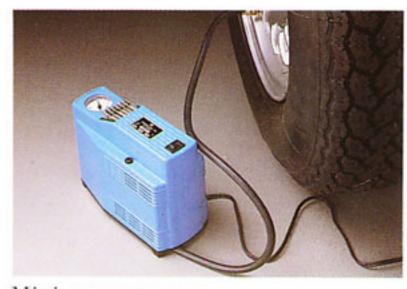

Mini-compresseur.
Gonflage de précision de vos pneus grâce à ce mini-compresseur à manomètre. Utilisation aisée. Peut également servir pour le gonflage de matelas pneumatiques, etc.

Ecrous de roues verrouillables.
Système de fixation rainuré spécialement conçu pour Mercedes-Benz,
en acier trempé spécial, pour jantes
en alliage léger. 4 boulons de sécurité et deux clés.