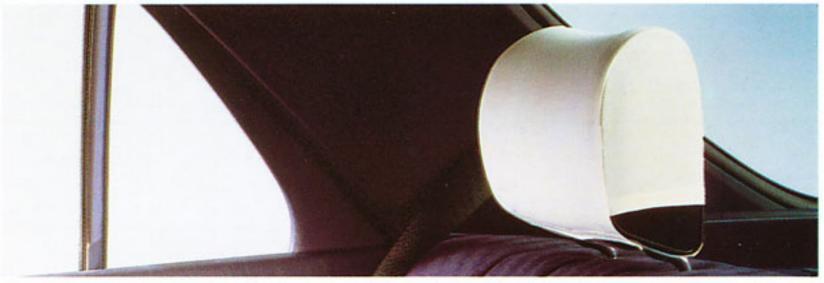

les différents intérieurs.

Housses pour appuie-têtes.
Textile de coton blanc, lavable. Mise en forme avec fixation par bande velcro.

Vide-poche en bois noble.
Procure un espace de rangement supplémentaire. Design exclusif, fabrication très soignée. Acajou massif. Couvercle en cèdre ou en ronce de noyer avec incrustation en