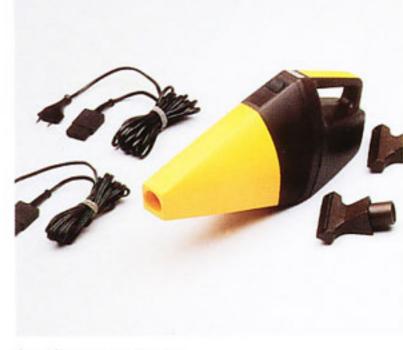

Peau de chamois.
Souple et absorbante – facilite
l'entretrien des vitres. Dimensions
43 x 68 cm et 49 x 74 cm.

Aspirateur auto.
Rendement comparable à un aspirateur ménager normal. Avec commutateur 12 volt – 220 volt. Livré avec nombreux accessoires pratiques.