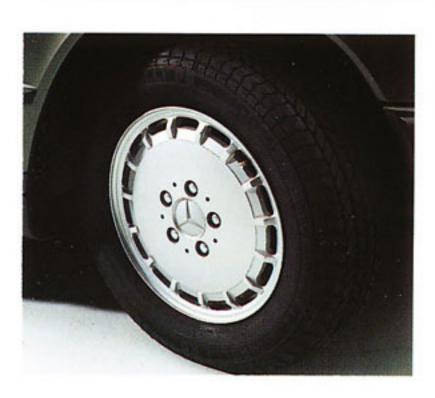

Revêtement de pare-chocs avec spoiler avant pour modèles 190 (Excepté type 190 E 2.6). Réduit la résistance à l'air et la portance de l'essieu avant. Mis au point dans le tunnel aérodynamique.

Jantes en alliage léger.

Les jantes en alliage léger apportent une touche esthétique à la voiture. Les multiples couches de peinture assurent une excellente protection contre la corrosion.

Revêtement en cuir de première qualité, fait main. Pour tous les modèles Mercedes-Benz, sauf pour l'option airbag.