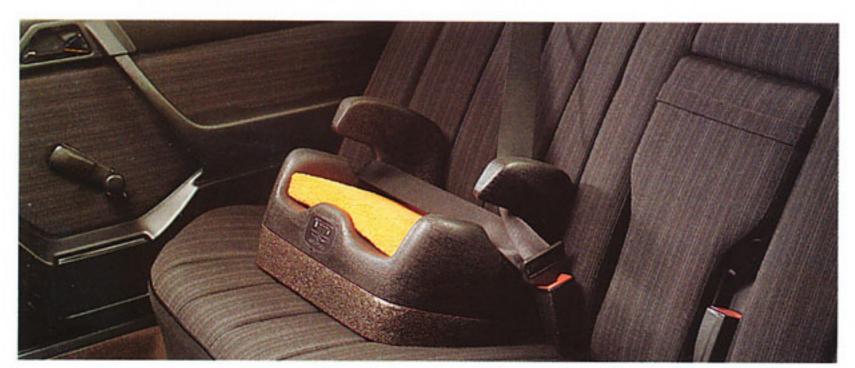

### Siège de sécurité pour enfants «Peggy».

Pour enfants de 9 mois à 4 ans, pesant entre 9 et 18 kg. Il peut être utilisé avec les ceintures deux ou trois points du siège arrière ou du siège avant du passager. La ceinture d'épaule et de bassin passe dans le coussin d'appui bien dimensionné et reste éloignée de la tête et du cou.

Disponible en rouge, vert olive, gris, crème, datte, noir-orange.