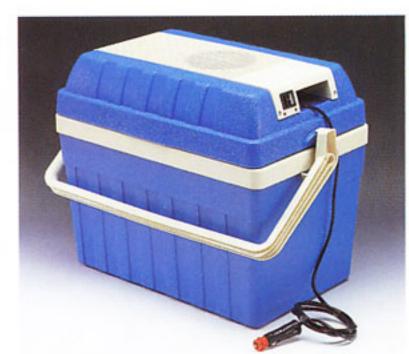

Couverture de voyage. En laine naturelle 100 %: 50 % lama, 50 % pure laine vierge. Dimensions: 150 x 200 cm. Existe aussi dans la version plaid: 100 x 150 cm.

Boîte thermique. Pour garder froid ou chaud (boissons, etc.). Caisson solide en plastique, contenance 25 l, poids 5 kg, avec maintien thermoélectrique de la température.