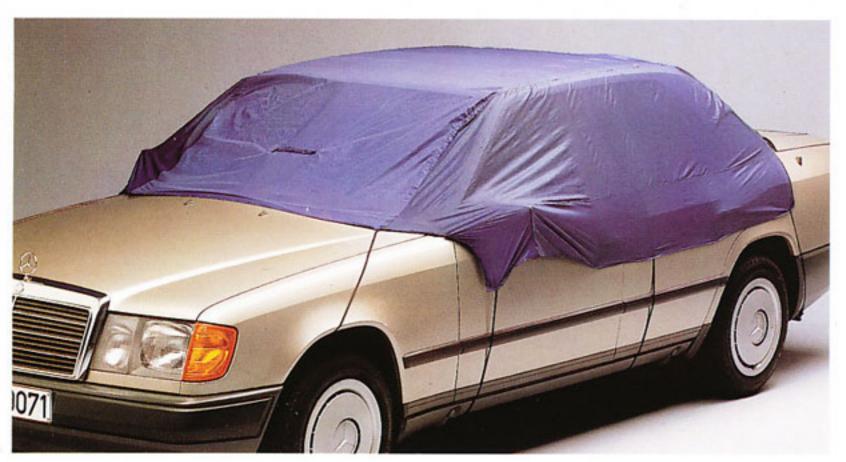

Bâche de protection contre le gel du pare-brise.

Il n'est plus necessaire de gratter la glace s'il gèle ou s'il neige. Etoffe nappée souple, avec aimants de fixation.

«Demi-garage».
Pose rapide et aisée sur la voiture.
Recouvre les serrures de portes.
Rangement facile dans une pochette de nylon.