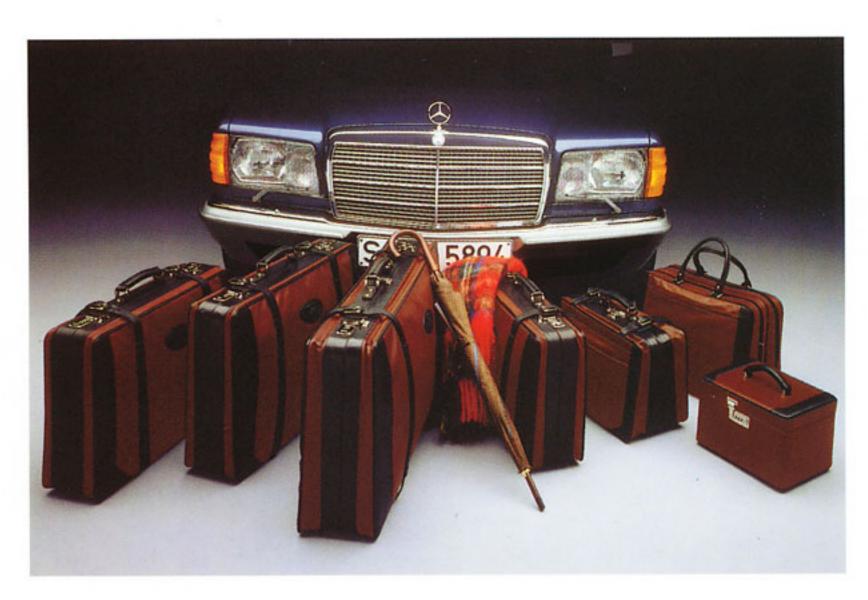

### 10. LE VOYAGE ET LES LOISIRS.

Toblesse oblige. Cette collection de bagages satisfait à toutes les exigences de qualité et de robustesse du matériau, tout en se soumettant aux caprices d'un design exclusif et d'une apparence nouvelle.

«Collection Mercedes». Exclusivité; en cuir; pour le voyage, les loisirs, les déplacements professionnels. Dessiné par

Mercedes-Benz en collaboration avec un grand maroquinier.

Assortiment de valises en cuir. En cuir de vachette pleine peau, grain naturel, teinté à l'aniline. Entièrement doublées. Cadre stable en aluminium. La série de valises comprend: trois valises, une grande, une moyenne et une petite, le bagage à main, le vanity-case et le sac de voyage.