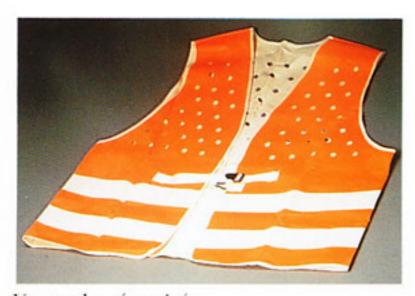

Câbles de démarrage.

Pour voitures à essence ou diesel. Section des câbles: 25 mm<sup>2</sup>. Longueur totale: 3,5 m.

Cale d'appui. En matière plastique incassable. Pour véhicules jusqu'à 2,5 tonnes.

Veste de sécurité.
Pour la sécurité du conducteur ou de ses aides en cas de panne, particulièrement dans l'obscurité ou les mauvaises conditions atmosphériques.