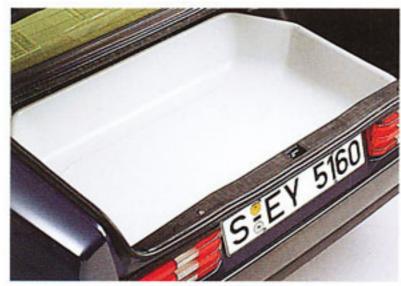

<u>Tapis antidérapant.</u> Empêche que les objets ne glissent. Disponible pour tous les modèles. Robuste et lavable.

Baquet pour coffre à bagages.
En plastique rigide résistant aux chocs et aux impacts. Surface intérieure lisse. Le chargement est transporté proprement et hygiéniquement. Facile à nettoyer. Pour les modèles T, nous vous proposons un baquet complémentaire à celui-ci, pour l'espace de chargement avec siège arriére rabattu.

Demi-baquet pour coffre à bagages. L'accessoire idéal pour les voyages et pour les loisirs. Pour le transport d'aliments, de boissons, de chaussures de skis ou de beaucoup d'autres choses. Plastique rigide, étanche, résistant aux impacts et aux chocs.