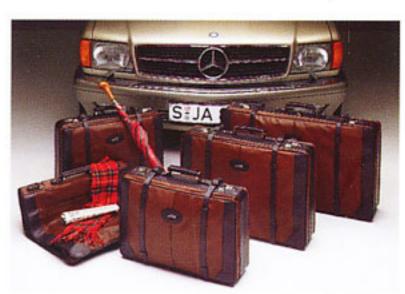

### 10. LE VOYAGE ET LES LOISIRS.

Toblesse oblige. Cette collection de bagages satisfait à toutes les exigences de qualité et de robustesse du matériau, tout en se soumettant aux caprices d'un design exclusif et d'une apparence nouvelle.

«Collection Mercedes». Exclusivité; en cuir; pour le voyage, les loisirs, les déplacements professionnels. Dessiné par

Mercedes-Benz en collaboration avec un grand maroquinier.

Assortiment de valises en cuir. En cuir de vachette pleine peau, grain naturel, teinté à l'aniline. Entièrement doublées. Cadre stable en aluminium. La série de valises comprend: trois valises, une grande, une moyenne et une petite, le bagage à main, le vanity-case et le sac de voyage.

Série de sacs de voyage.

Comporte: le sac de voyage pour la voiture, le sac de tennis, le sac à vêtements et la housse à vêtements.

Les petits accessoires en cuir de la «Collection Mercedes» complètent cette gamme (voir page 30).