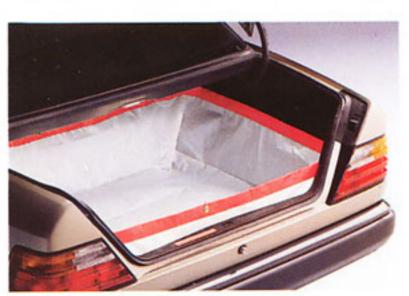

<u>Tapis antidérapant.</u> Empêche que les objets ne glissent. Disponible pour tous les modèles. Robuste et lavable.

Baquet pour coffre à bagages.
En plastique rigide résistant aux chocs et aux impacts. Surface intérieure lisse. Le chargement est transporté proprement et hygiéniquement. Facile à nettoyer. Pour les modèles T, nous vous proposons un baquet complémentaire à celui-ci, pour l'espace de chargement avec siège arriére rabattu.