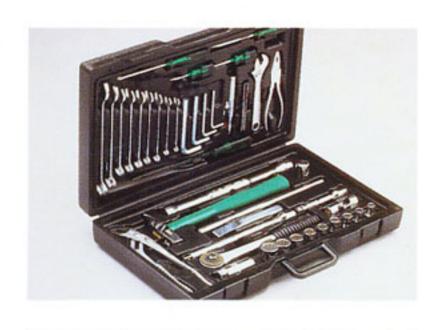

Coffre à outils.
Le coffre en plastique contient des outils de toute première qualité en acier au chrome-vanadium, rangés de manière claire. Deux modèles de coffre sont offerts. Contenance: 24 ou 18 pièces.