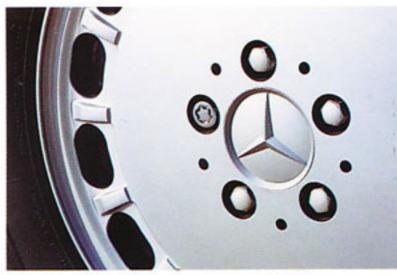

Mini-compresseur.
Gonflage de précision de vos pneus grâce à ce mini-compresseur à manomètre. Utilisation aisée. Peut également servir pour le gonflage de matelas pneumatiques, etc.

Ecrous de roues verrouillables.
Système de fixation rainuré spécialement conçu pour Mercedes-Benz,
en acier trempé spécial, pour jantes
en alliage léger. 4 boulons de sécurité et deux clés.