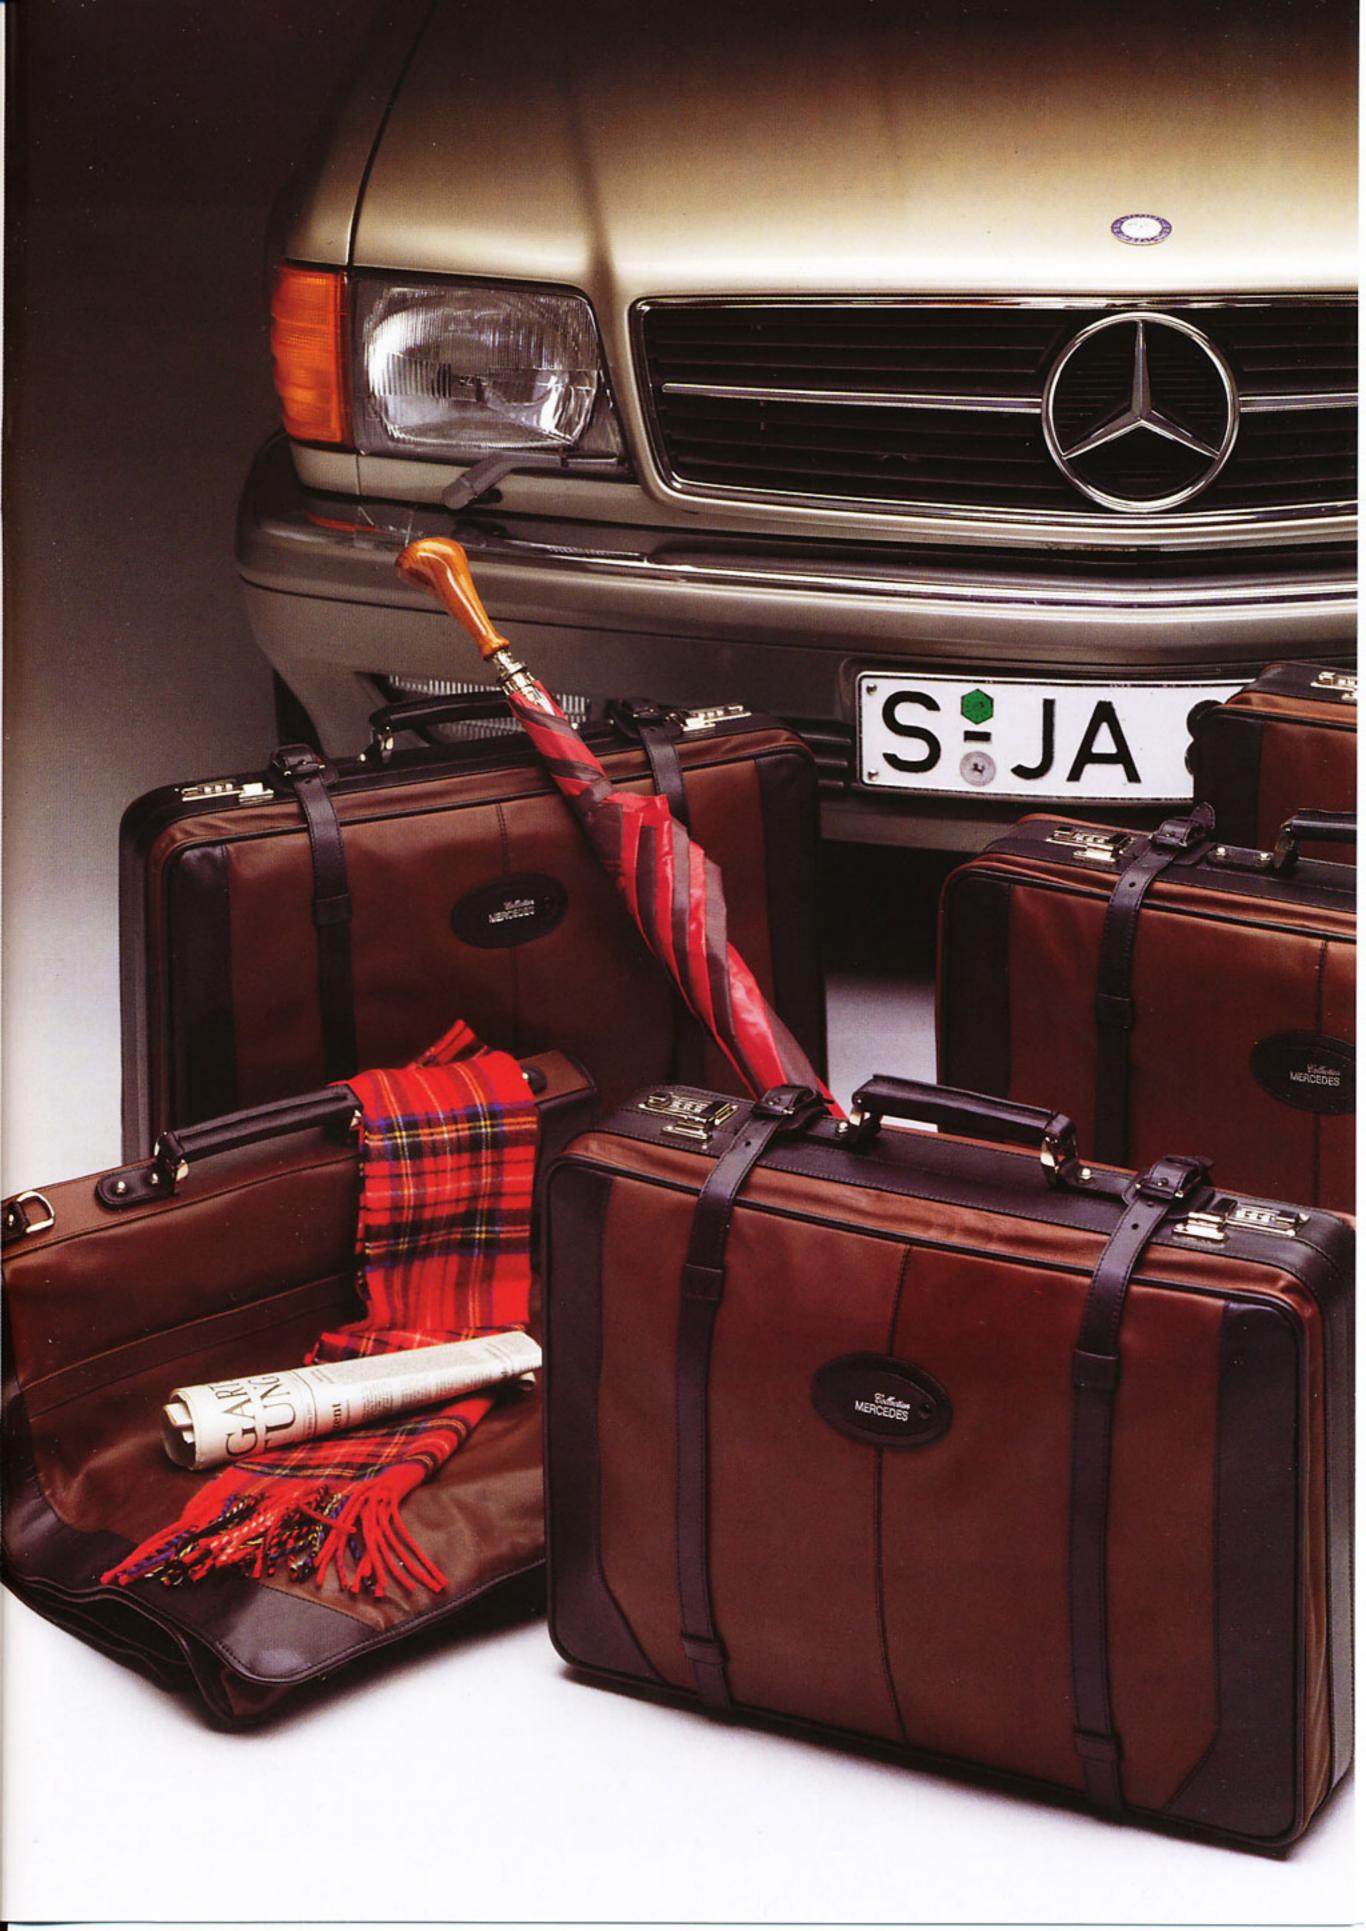

### 10. LE VOYAGE ET LES LOISIRS.

Toblesse oblige. Cette collection de bagages satisfait à toutes les exigences de qualité et de robustesse du matériau, tout en se soumettant aux caprices d'un design exclusif et d'une apparence nouvelle.

«Collection Mercedes». Exclusivité; en cuir; pour le voyage, les loisirs, les déplacements professionnels. Dessiné par

Mercedes-Benz en collaboration avec un grand maroquinier.

Assortiment de valises en cuir. En cuir de vachette pleine peau, grain naturel, teinté à l'aniline. Entièrement doublées. Cadre stable en aluminium. La série de valises comprend: trois valises, une grande, une moyenne et une petite, le bagage à main, le vanity-case et le sac de voyage.

Série de sacs de voyage.

Comporte: le sac de voyage pour la voiture, le sac de tennis, le sac à vêtements et la housse à vêtements.

Les petits accessoires en cuir de la «Collection Mercedes» complètent cette gamme (voir page 30).