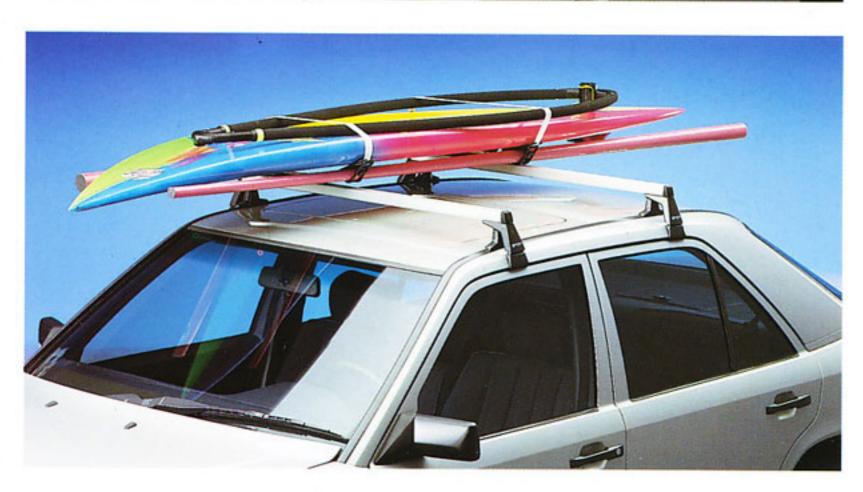

#### Porte-bateau.

Système de transport ideal. Le porte-bateau supporte le poids d'une embarcation legère (ex. un kayak). Chargement et dechargement aises. Verrouillable.

### Porte-planche à voile.

Peut transporter en toute sécurité une ou deux planches à voile. Montage aisé. Verrouillable.