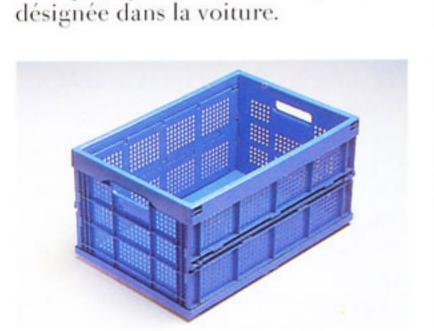

Conteneur universel de 40 litres.

supportant une charge de 40 kg,

Idéal pour le transport de petits

objets (comme des dossiers par

exemple) qui n'ont pas leur place

pliable, antidérapant, léger.

Bâche en plastiqe pour coffre à bagages.

La solution pratique pour le transport d'objets salissants. Cet accessoire vous permet de garder le tapis de sol de votre coffre à bagages propre en toutes circonstances.

Boîte pliable.