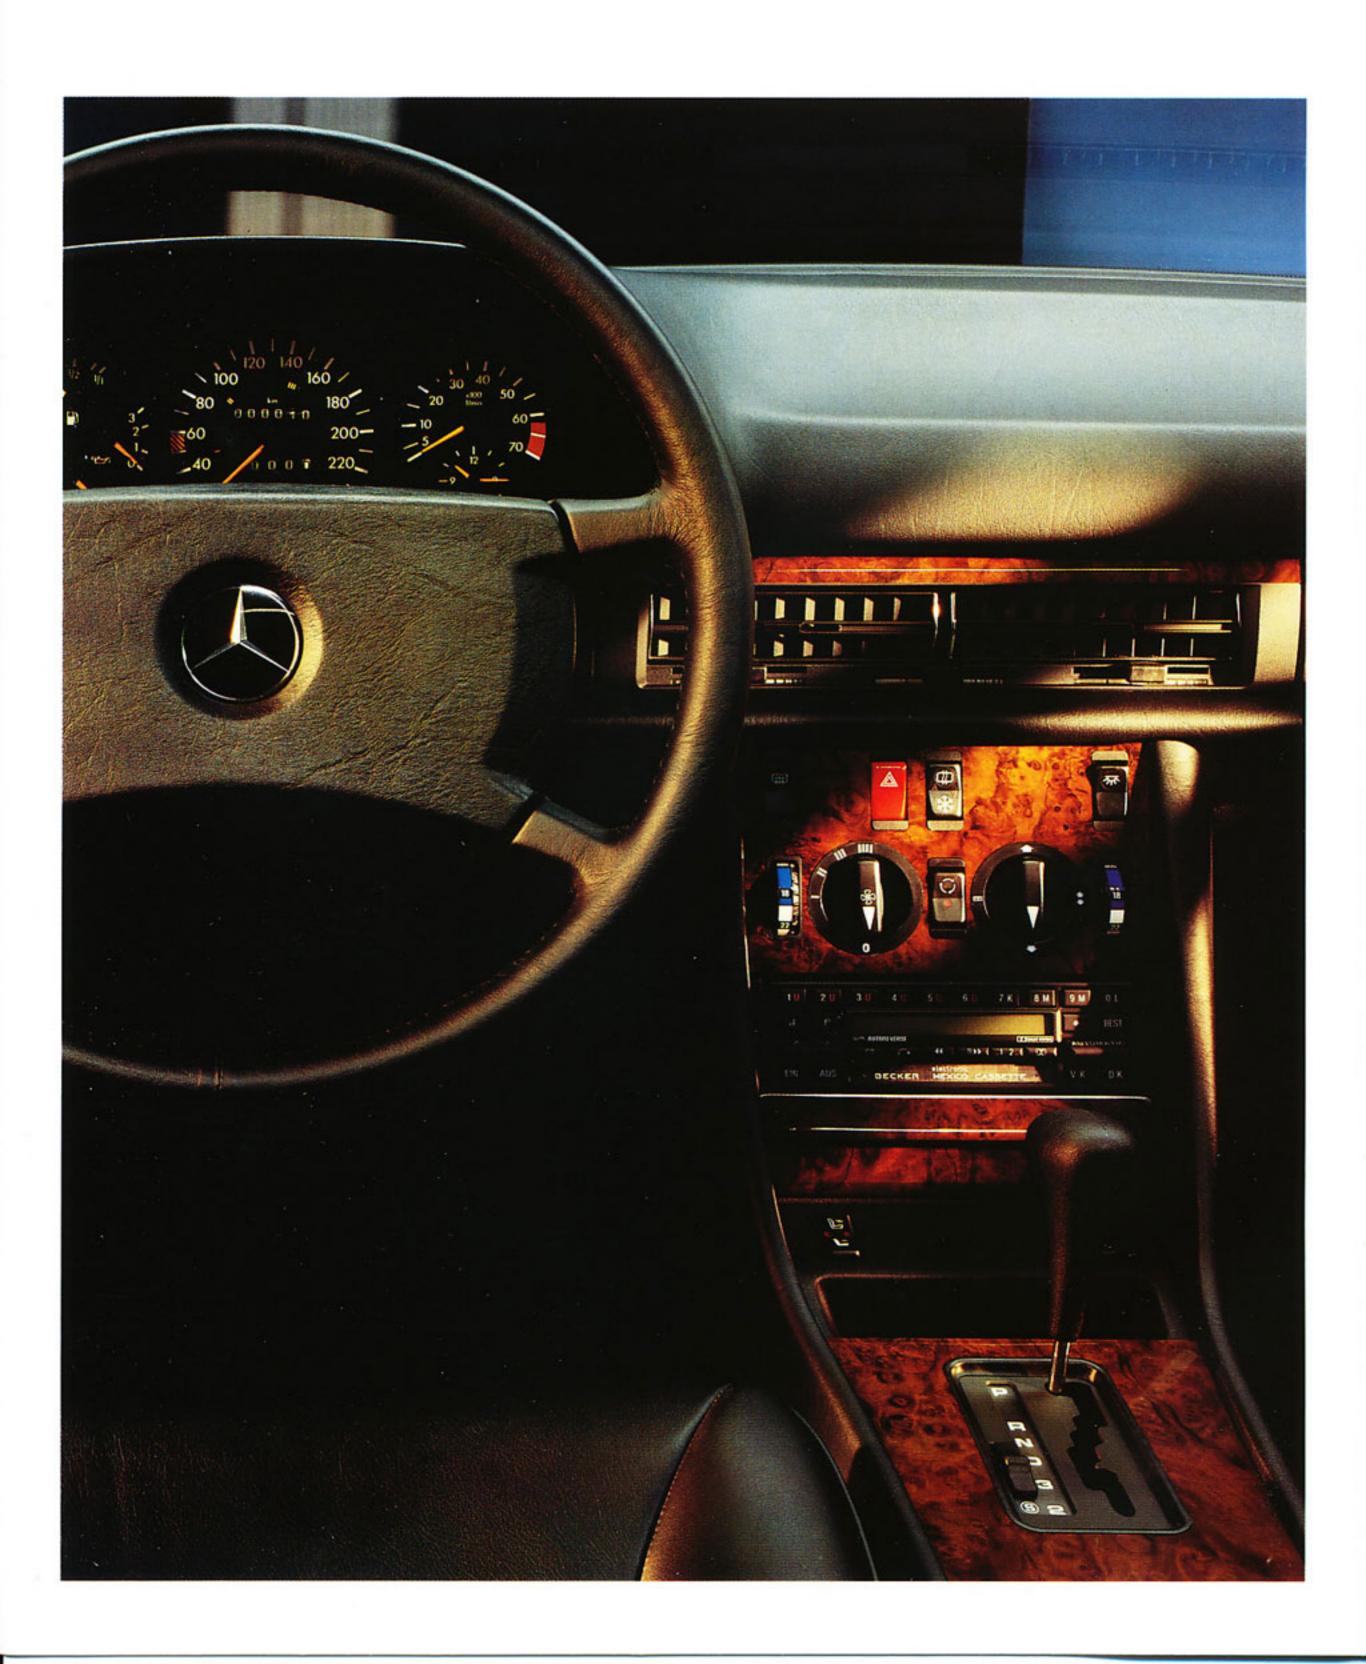

# 3. POUR UNE MEILLEURE ÉCOUTE.

Il est peu d'innovations technolo giques de la dernière décennie qui aient révolutionné le progrès technique en matière d'auto-radio de manière aussi importante que l'introduction de l'électronique.

Cette nouvelle technologie permet, outre l'amélioration de la qualité du son, l'intégration de nouvelles fonctions dans l'autoradio, sans encombrement et sans système d'adaptation supplémentaire.

Les possibilités d'utilisation plus étendues comme par exemple l'identification du programme, la fonction «meilleure» réception, la recherche automatique des stations diffusant les bulletins routiers, ou le réglage automatique du volume en fonction de la vitesse, ne sont pas les seules améliorations que l'on doit à l'électronique.

Grâce à l'électronique on a pu simplifier au maximum la manipulation des appareils, malgré l'augmentation du nombre des fonctions, pour éviter que le conducteur ne soit distrait.

La gamme d'auto-radios que nous vous proposons pour votre Mercedes comporte un très large éventail d'appareils différents. Nous vous en donnons quelques exemples ici.

#### Lecteur de Compact-discs Becker Mexico.

La technique laser pour la plus haute fidélité, possibilité de sélection directe de certains titres de CD. Retour du laser à la position exacte en cas de commutation du programme radio sur «Disc», même en cas d'écoute des informations routières.

#### Radio et lecteur de cassettes Becker Mexico.

Identification du programme des émetteurs FM, touche «best» pour recherche automatique de la meilleure station de l'émetteur désiré, sélection directe de l'émetteur, dix touches de présélection.

#### Lecteur de cassettes Becker Grand Prix.

Autoreverse, circuit de réduction de bruit Dolby, sélecteur de type de bande.

### Lecteur de cassettes AVUS.

Recherche électronique des émetteurs, indication digitale de la fréquence, commutation Stéréo-Mono automatique, réglage du son en continu, balance automatique, décodeur des fréquences d'information, éclairage de nuit, puissance de sortie 2 x 20 watt sinus.