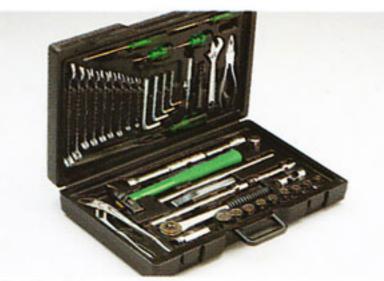

Coffre à outils.
Le coffre en plastique contient des outils de toute première qualité en acier au chrome-vanadium, rangés de manière claire. Deux modèles de coffre sont offerts. Contenance: 24 ou 18 pièces.