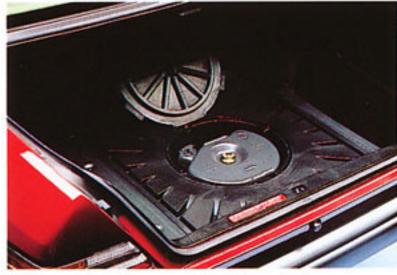

Bidon de réserve de sécurité.

Avec embout KAT, pour carburant sans plomb. S'intègre dans le logement de la roue de réserve pour une meilleure sécurité et une utilisation optimale de l'espace. En acier robuste. Contenance: 7 litres.