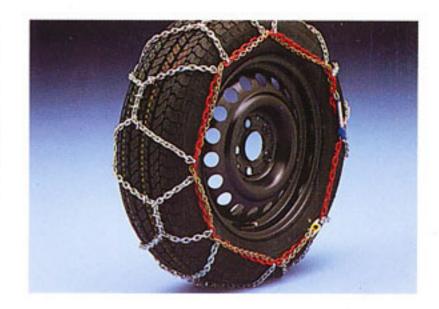

Chaînes antidérapantes avec ou sans maillons d'adhérence.
Antidérapantes, adhérentes et robustes. Chaîne sans fin avec barrette en acier à ressorts. Disponibles pour tous modèles de pneus courants.

Grattoir à glace et brosse à neige.
Grattoir à glace, à manche.
Grattoir à glace en trapèze.
Brosse à neige.