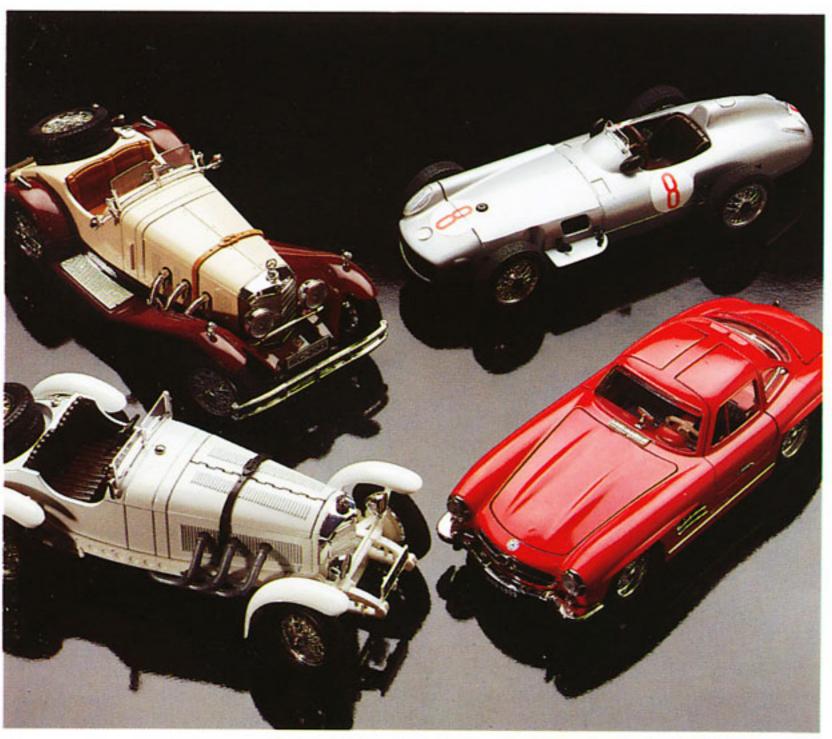

Modèles réduits.

Grand choix de modèles réduits d'automobiles anciennes conformes aux originaux, destinés aux collectionneurs. Matériau: fonte de zinc moulée.

Porte-clés anciens.

Deux porte-clés en émail véritable avec anneau breveté et chaînette.