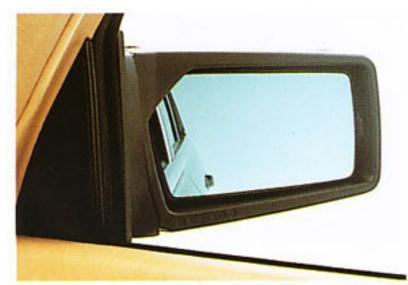

Rétroviseur extérieur droit. Ce rétroviseur élargit votre champ de vision. Réglable manuellement ou électriquement.

Boîte de lampes.
Recommandée comme réserve
complète de lampes pour vos
voyages. Dans beaucoup de pays
étrangers, cet accessoire est obligatoire (par exemple l'Espagne, la
Turquie, les pays de l'Europe de
l'Est).