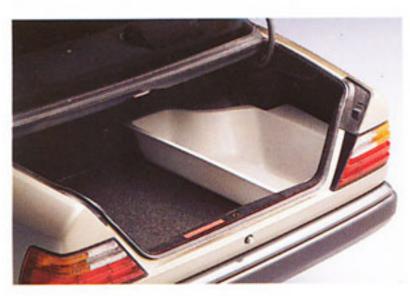

<u>Tapis antidérapant.</u> Empêche que les objets ne glissent. Disponible pour tous les modèles. Robuste et lavable.

Baquet pour coffre à bagages.
En plastique rigide résistant aux chocs et aux impacts. Surface intérieure lisse. Le chargement est transporté proprement et hygiéniquement. Facile à nettoyer. Pour les modèles T, nous vous proposons un baquet complémentaire à celui-ci, pour l'espace de chargement avec siège arriére rabattu.

Demi-baquet pour coffre à bagages. L'accessoire idéal pour les voyages et pour les loisirs. Pour le transport d'aliments, de boissons, de chaussures de skis ou de beaucoup d'autres choses. Plastique rigide, étanche, résistant aux impacts et aux chocs.