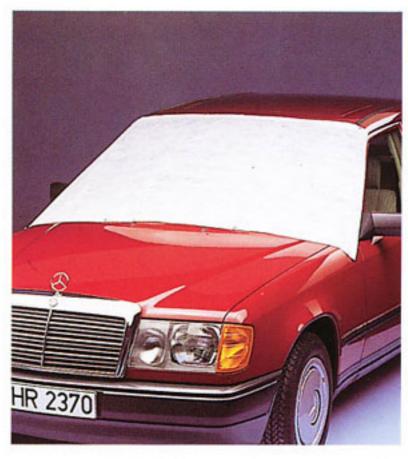

Bâche de protection contre le gel du pare-brise.

Il n'est plus necessaire de gratter la glace s'il gèle ou s'il neige. Etoffe nappée souple, avec aimants de fixation.

«Demi-garage».
Pose rapide et aisée sur la voiture.
Recouvre les serrures de portes.
Rangement facile dans une pochette de nylon.