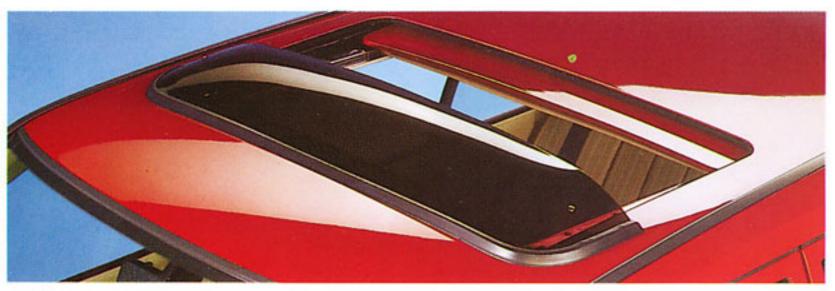

Déflecteur pare-vent pour toit ouvrant.

Réalisé en verre acrylique moulé thermiquement de haute qualité. Par son élégante courbure, cet élément canalise l'air de telle manière que les bruits du vent sont réduits au minimum lorsque le toit

est ouvert. Conduite à l'abri des courants d'air, haute stabilité, même à grande vitesse. Résiste au carwash, montage aisé.