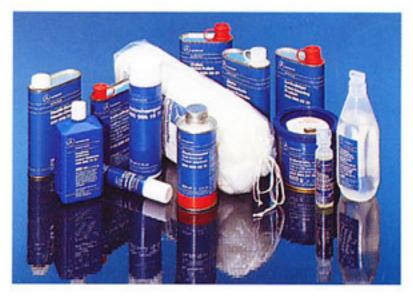

### 13. TOUT POUR L'ENTRETIEN.

a meilleure des voitures est d'au-☑ tant plus agréable à conduire qu'elle est aussi régulièrement et bien entretenue. L'entretien de la peinture est important pour l'esthétique, mais aussi pour le maintien de la valeur de votre Mercedes. La gamme complète des produits d'entretien vous propose tout ce qui est nécessaire au lavage, au nettoyage, à la protection, au polissage et à la longévité de votre Mercedes. Certains de ces articles ont été étudiés spécialement pour Mercedes-Benz. Ils sont tous faciles à utiliser et possèdent une longue efficacité. Nous pouvons également vous fournir les produits nécessaires au nettoyage des jantes en alliage léger et de l'habitacle.

#### Coffret d'entretien.

Ce coffret contient tous les produits pour l'entretien de la voiture: shampooing, produit de polissage, produit pour l'enlèvement des insectes, produit pour les taches de goudron, nettoyant pour plastique, ouate de polissage, chiffon de polissage, détachant, produit concentré de nettoyage des vitres, et conservateur du brillant.

Set d'éponges.

Eponge pour auto en viscose naturelle très absorbante pour le nettoyage de la peinture de votre voiture. Eponge pour l'enlèvement aisé des mouches collées sur le pare-brise et les vitres.

Peau de chamois.
Souple et absorbante – facilite
l'entretrien des vitres. Dimensions
43 x 68 cm et 49 x 74 cm.

Aspirateur auto.
Rendement comparable à un aspirateur ménager normal. Avec commutateur 12 volt – 220 volt. Livré avec nombreux accessoires pratiques.