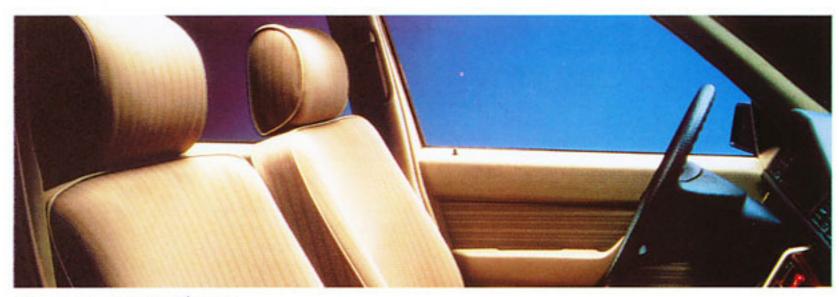

Housses pour sièges.
Housses en textile ajustables
réalisées en jacquard robuste aux
élégants coloris pour sièges avant,
arrière, appuie-têtes et accoudoirs.
Les housses sont livrables dans
toutes les teintes en harmonie avec

les différents intérieurs.

Housses pour appuie-têtes.
Textile de coton blanc, lavable. Mise en forme avec fixation par bande velcro.

Vide-poche en bois noble.
Procure un espace de rangement supplémentaire. Design exclusif, fabrication très soignée. Acajou massif. Couvercle en cèdre ou en ronce de noyer avec incrustation en