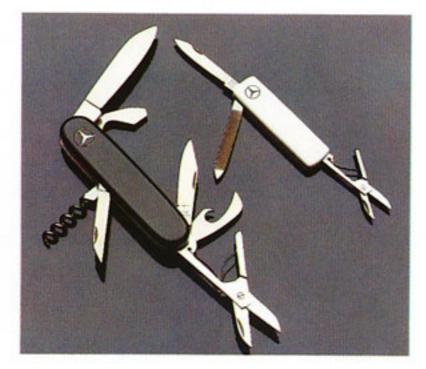

Porte-documents de voiture.
Pour que vos documents de voiture soient conservés en toute sécurité.
En cuir noir ou bordeaux.

<u>Canifs pour messieurs:</u> Canif de haute qualité, sept accessoires, très fonctionnel.

<u>Canif pour dames:</u> Modèle spécial avec lame, lime à ongles, et petits ciseaux.