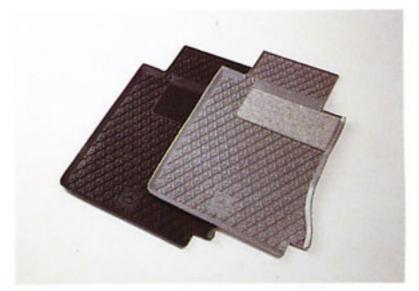

Tapis en caoutchouc.
Set de quatre pièces en caoutchouc robuste. Le tapis du conducteur est renforce à l'endroit du talon. Existe dans les tons noir, datte, beigecrème et gris.

Tapis en coco-velours.

Set de quatre pièces en cocovelours; se compose d'une couche
de velours absorbant et d'un revêtement solide en coco.

Tapis en caoutchouc pour l'hiver.
Set de quatre tapis robustes en
caoutchouc. Bords en cuvette. Le
tapis du conducteur est protégé à
l'endroit de la chaussure par une
pièce de textile. Livrable en anthracite et gris clair.