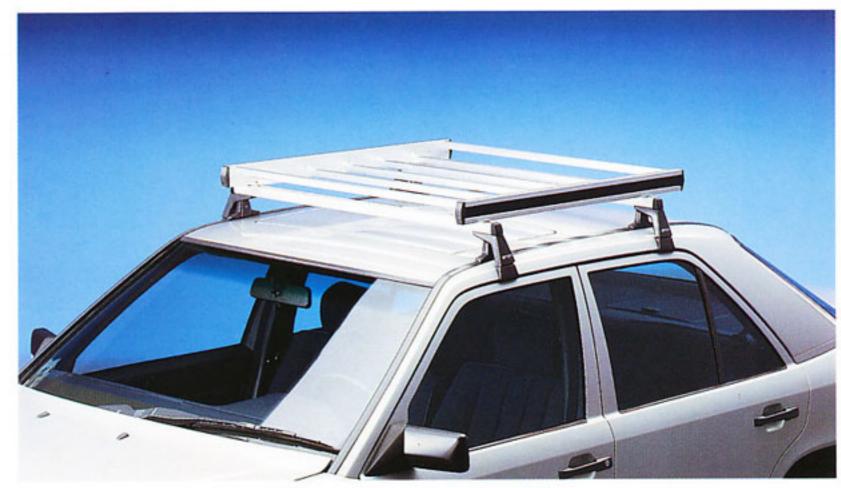

Porte-charges Alustyle.
Modèle à deux barres ou (spécial pour les modèles T) à quatre barres.
Verrouillable et donc équipé d'un anti-vol. En aluminium anti-corrosion – comme tous les fixe-toits de ce système. Poids 3,5 kg, charge maximale 100 kg (= charge maximale du toit).

Porte-charges Porter. En aluminium anti-corrosion, verrouillable. Poids 3,5 kg, charge maximale 100 kg.