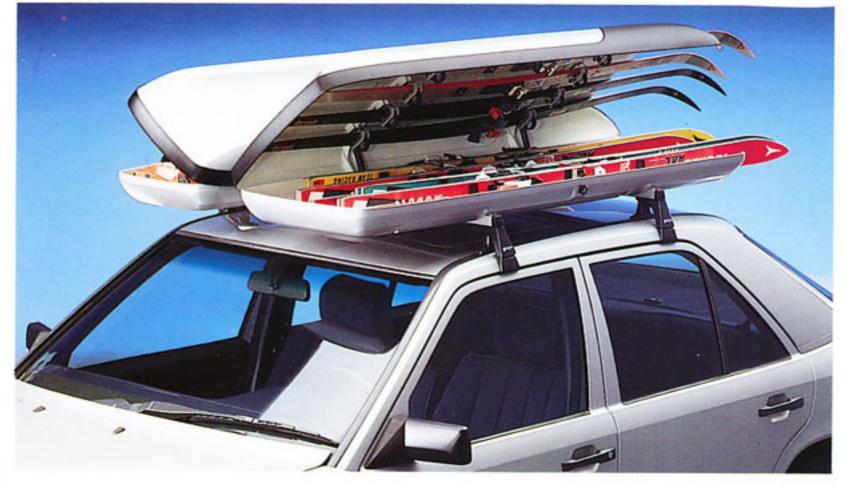

#### Porte-skis.

C'est la manière la plus sûre de transporter six paires de skis. Disponible sous forme de système complet, le porte-skis est fixé sur un porte-charges qui peut également servir pour tous les autres supports. Verrouillable et donc à l'abri des vols. Fixations et tendeurs de skis en matière synthétique anti-corrosion.

Support pour skis (non illustre).
Pour trois ou six paires de skis,
y compris les bâtons, destine à être
monté sur le porte-charges polyvalent. Verrouillable, montage aise.

### Compartiment pour skis et chaussures de ski.

Fabrique en fibre de verre renforce, de coloris beige ou metallise (peinture multicouches). Forme aerodynamique. Le compartiment à skis peut contenir quatre paires de skis alpins et deux paires de skis de fond. Le compartiment à chaussures de ski est monte parallèlement au compartiment à skis sur le toit. Il peut contenir 5 paires de chaussures de ski ou d'autres accessoires. Verrouillable. Ce compartiment peut également être combine avec le porte-skis, le porte-planche à voile, le porte-bicyclettes et le porte-bateau.