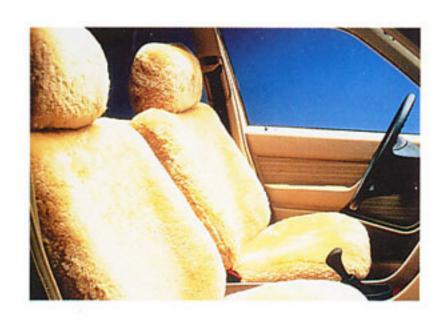

Housses pour sièges en fourrure, type «confort».

Pour une conduite confortable et détendue. Agréables en été comme en hiver. Forme parfaitement étudiée: pour les sièges avant, les sièges arrière, les appuie-têtes et les accoudoirs. Existent en beige, cognac, gris, anthracite, olive et noir. Housses pour sièges en fourrure. Housses en fourrure naturelle de haute qualité livrables dans les tons anthracite, camel, champagne. Pour tous les modèles Mercedes. Adaptables sur les sièges avant, arrière et les appuie-têtes.