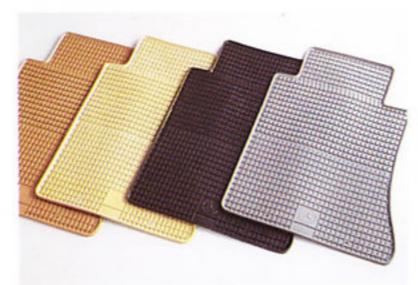

Tapis en caoutchouc.
Set de quatre pièces en caoutchouc robuste. Le tapis du conducteur est renforce à l'endroit du talon. Existe dans les tons noir, datte, beigecrème et gris.

Tapis en coco-velours.

Set de quatre pièces en cocovelours; se compose d'une couche
de velours absorbant et d'un revêtement solide en coco.

Tapis en caoutchouc pour l'hiver.
Set de quatre tapis robustes en
caoutchouc. Bords en cuvette. Le
tapis du conducteur est protégé à
l'endroit de la chaussure par une
pièce de textile. Livrable en anthracite et gris clair.

Tapis en fibres naturelles.
Ces tapis profiles en materiau
naturel sont revêtus d'une couche
de caoutchouc naturel à 100%.
Souple, solide et facile à nettoyer.
Livrable dans tous les tons des
garnitures intérieures.

Tapis en rips.
100% polypropylène. Finement cannelé. Très antidérapant grâce à son revêtement spécial. Existe en de nombreux tons assortis aux garnitures intérieures.

Tapis velours.
L'aspect soyeux de ce tapis velours pour auto met en valeur le caractère exclusif de l'habitacle de votre voiture. Ces tapis robustes sont recouverts sur l'envers de caoutchouc naturel. Assortis aux tons des garnitures intérieures
Mercedes-Benz.