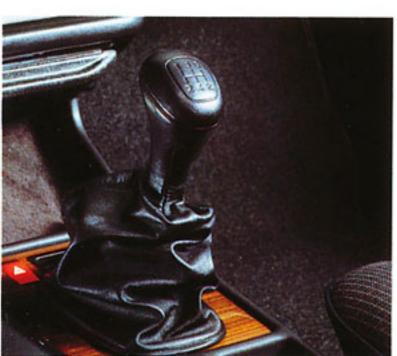

Levier de vitesse en cuir.

Cet habillage en nappa souple ainsi que la gaine assortie souligne le caractère sportif de votre Mercedes. Boîte à 4 ou 5 vitesses.

Levier en cuir pour boîte automatique.

Habillage en nappa souple de haute qualité. Manche en chromé brillant.