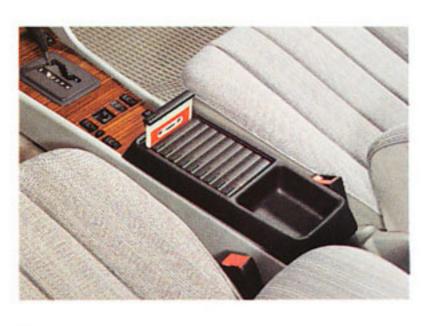

### Rangement pour cassettes.

Fait sur mesure pour le vide-poche situé entre les sièges avant. Selon les types de voitures, on peut y ranger jusqu'à dix cassettes de manière harmonieuse et en toute sécurité. Utilisation à une seule main, indicateur de contrôle pour les places occupées.