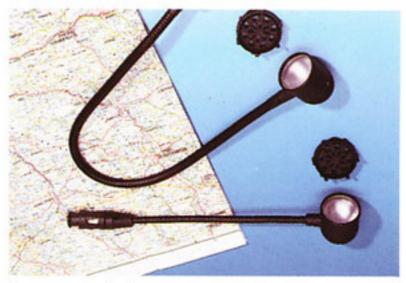

Lampes de lecture.

«Copilot»: bras de 20 cm de long
«Copilot L» (montage fixe):
Bras de 50 cm de long, prêt à
monter. Tous deux avec prise
allume-cigare. «Mobilspot»: Lampe
halogène pour auto, mobil home,
bateau.