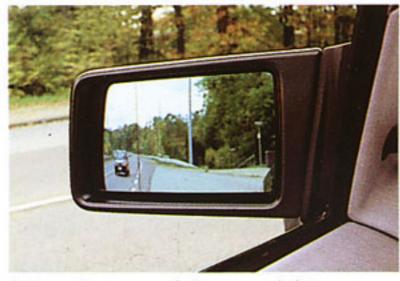

Câble de remorquage à enrouleur. Charge de remorquage 2500 kg. Fixation simple et rapide par étriers à vis.

Barre de remorquage. Testée et recommandée par les experts.

Rétroviseur extérieur asphérique. Une combinaison de miroirs plan et convexe. Réduit l'«angle mort», disponible pour les rétroviseurs chauffants ou non chauffants.