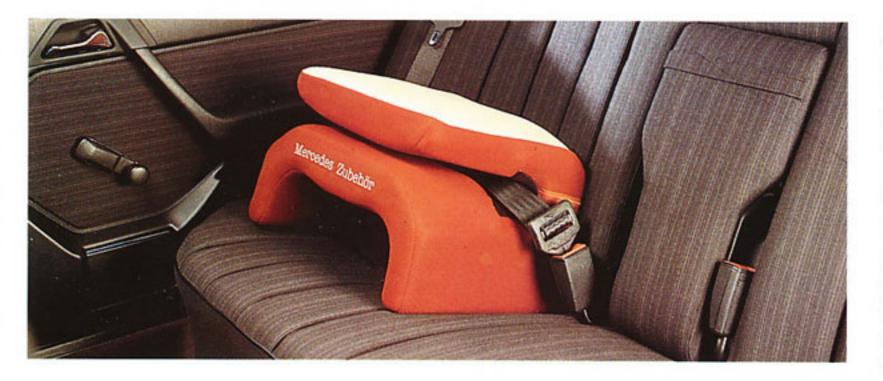

### Siège de sécurité pour enfants «Vario».

Avec table de jeu, servant également de système d'arrêt. Adapté aux enfants entre 3½ ans et 12 ans, poids de 15 à environ 25 kg. Le siège «Vario » permet une grande mobilité, sans pour autant perdre de son efficacité. Il peut être monté n'importe où sur le siège arrière, (les ceintures 2 ou 3 points servant de système de fixation). Disponible en rouge, vert olive, gris, crème, datte.