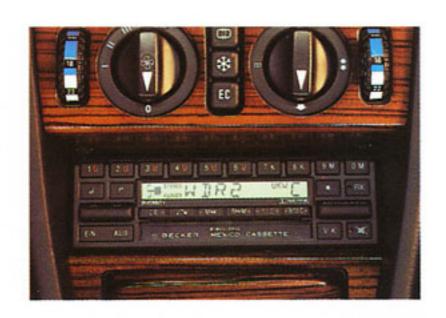

#### Lecteur de Compact-discs Becker Mexico.

La technique laser pour la plus haute fidélité, possibilité de sélection directe de certains titres de CD. Retour du laser à la position exacte en cas de commutation du programme radio sur «Disc», même en cas d'écoute des informations routières.

#### Radio et lecteur de cassettes Becker Mexico.

Identification du programme des émetteurs FM, touche «best» pour recherche automatique de la meilleure station de l'émetteur désiré, sélection directe de l'émetteur, dix touches de présélection.

#### Lecteur de cassettes Becker Grand Prix.

Autoreverse, circuit de réduction de bruit Dolby, sélecteur de type de bande.

### Lecteur de cassettes AVUS.

Recherche électronique des émetteurs, indication digitale de la fréquence, commutation Stéréo-Mono automatique, réglage du son en continu, balance automatique, décodeur des fréquences d'information, éclairage de nuit, puissance de sortie 2 x 20 watt sinus.