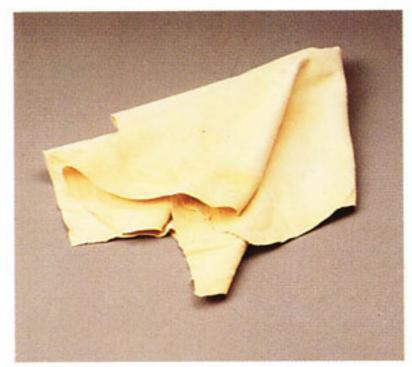

Peau de chamois.
Souple et absorbante – facilite
l'entretrien des vitres. Dimensions
43 x 68 cm et 49 x 74 cm.

Aspirateur auto.
Rendement comparable à un aspirateur ménager normal. Avec commutateur 12 volt – 220 volt. Livré avec nombreux accessoires pratiques.