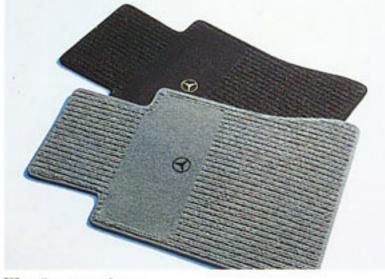

Tapis en caoutchouc.
Set de quatre pièces en caoutchouc robuste. Le tapis du conducteur est renforce à l'endroit du talon. Existe dans les tons noir, datte, beigecrème et gris.

Tapis en coco-velours.

Set de quatre pièces en cocovelours; se compose d'une couche
de velours absorbant et d'un revêtement solide en coco.

Tapis en caoutchouc pour l'hiver.
Set de quatre tapis robustes en
caoutchouc. Bords en cuvette. Le
tapis du conducteur est protégé à
l'endroit de la chaussure par une
pièce de textile. Livrable en anthracite et gris clair.

Tapis en fibres naturelles.
Ces tapis profiles en materiau
naturel sont revêtus d'une couche
de caoutchouc naturel à 100%.
Souple, solide et facile à nettoyer.
Livrable dans tous les tons des
garnitures intérieures.

Tapis en rips.
100% polypropylène. Finement cannelé. Très antidérapant grâce à son revêtement spécial. Existe en de nombreux tons assortis aux garnitures intérieures.

Tapis velours.
L'aspect soyeux de ce tapis velours pour auto met en valeur le caractère exclusif de l'habitacle de votre voiture. Ces tapis robustes sont recouverts sur l'envers de caoutchouc naturel. Assortis aux tons des garnitures intérieures
Mercedes-Benz.