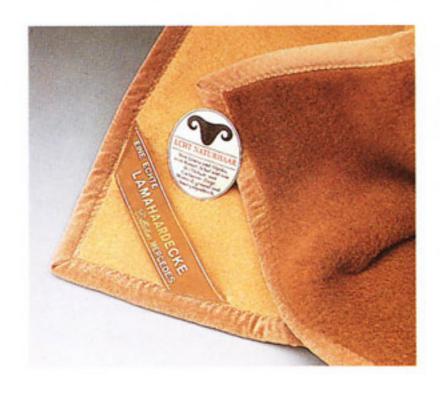

Couverture de voyage. En laine naturelle 100 %: 50 % lama, 50 % pure laine vierge. Dimensions: 150 x 200 cm. Existe aussi dans la version plaid: 100 x 150 cm.

Boîte thermique. Pour garder froid ou chaud (boissons, etc.). Caisson solide en plastique, contenance 25 l, poids 5 kg, avec maintien thermoélectrique de la température.