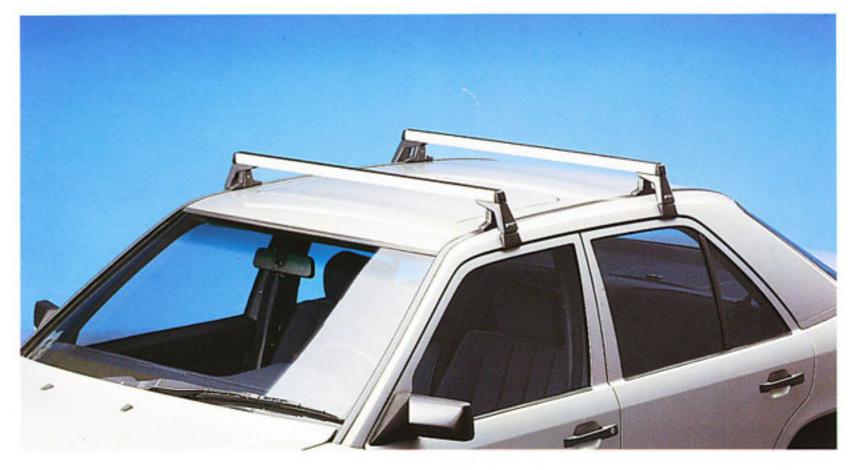

## 8. SYSTÈMES DE PORTE-BAGAGES VARIABLES.

Torsque nos techniciens se mettent

à réfléchir aux loisirs de nos
clients, ils en étudient toutes les
facettes. Le programme «MercedesPorter» et le programme «MercedesAlustyle» se montent l'un et l'autre
sur un porte-charges polyvalent, sur
lequel on peut monter différents
supports pour les objets servant à
votre sport favori, ou pour vos bagages supplémentaires. Les supports
sont combinables entre eux et
faciles à monter et à démonter.

Porte-charges Alustyle.
Modèle à deux barres ou (spécial pour les modèles T) à quatre barres.
Verrouillable et donc équipé d'un anti-vol. En aluminium anti-corrosion – comme tous les fixe-toits de ce système. Poids 3,5 kg, charge maximale 100 kg (= charge maximale du toit).

Porte-charges Porter. En aluminium anti-corrosion, verrouillable. Poids 3,5 kg, charge maximale 100 kg.