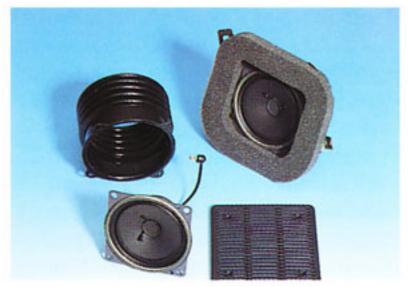

### Haut-parleurs.

Les haut-parleurs avant et arrière font partie de l'équipement hors série d'usine. Ils peuvent sans aucune difficulté être montés dans les espaces prévus et garantissent un son parfait avec une charge nominale efficace en continu > ou = 18 watt sinus, et un niveau de sonorité compris entre 16 et 14.000 Hz.