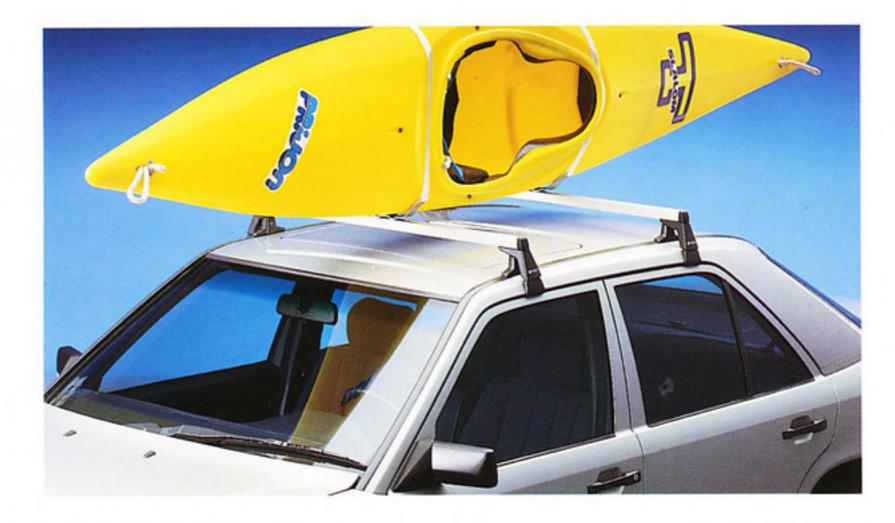

#### Porte-bateau.

Système de transport ideal. Le porte-bateau supporte le poids d'une embarcation legère (ex. un kayak). Chargement et dechargement aises. Verrouillable.