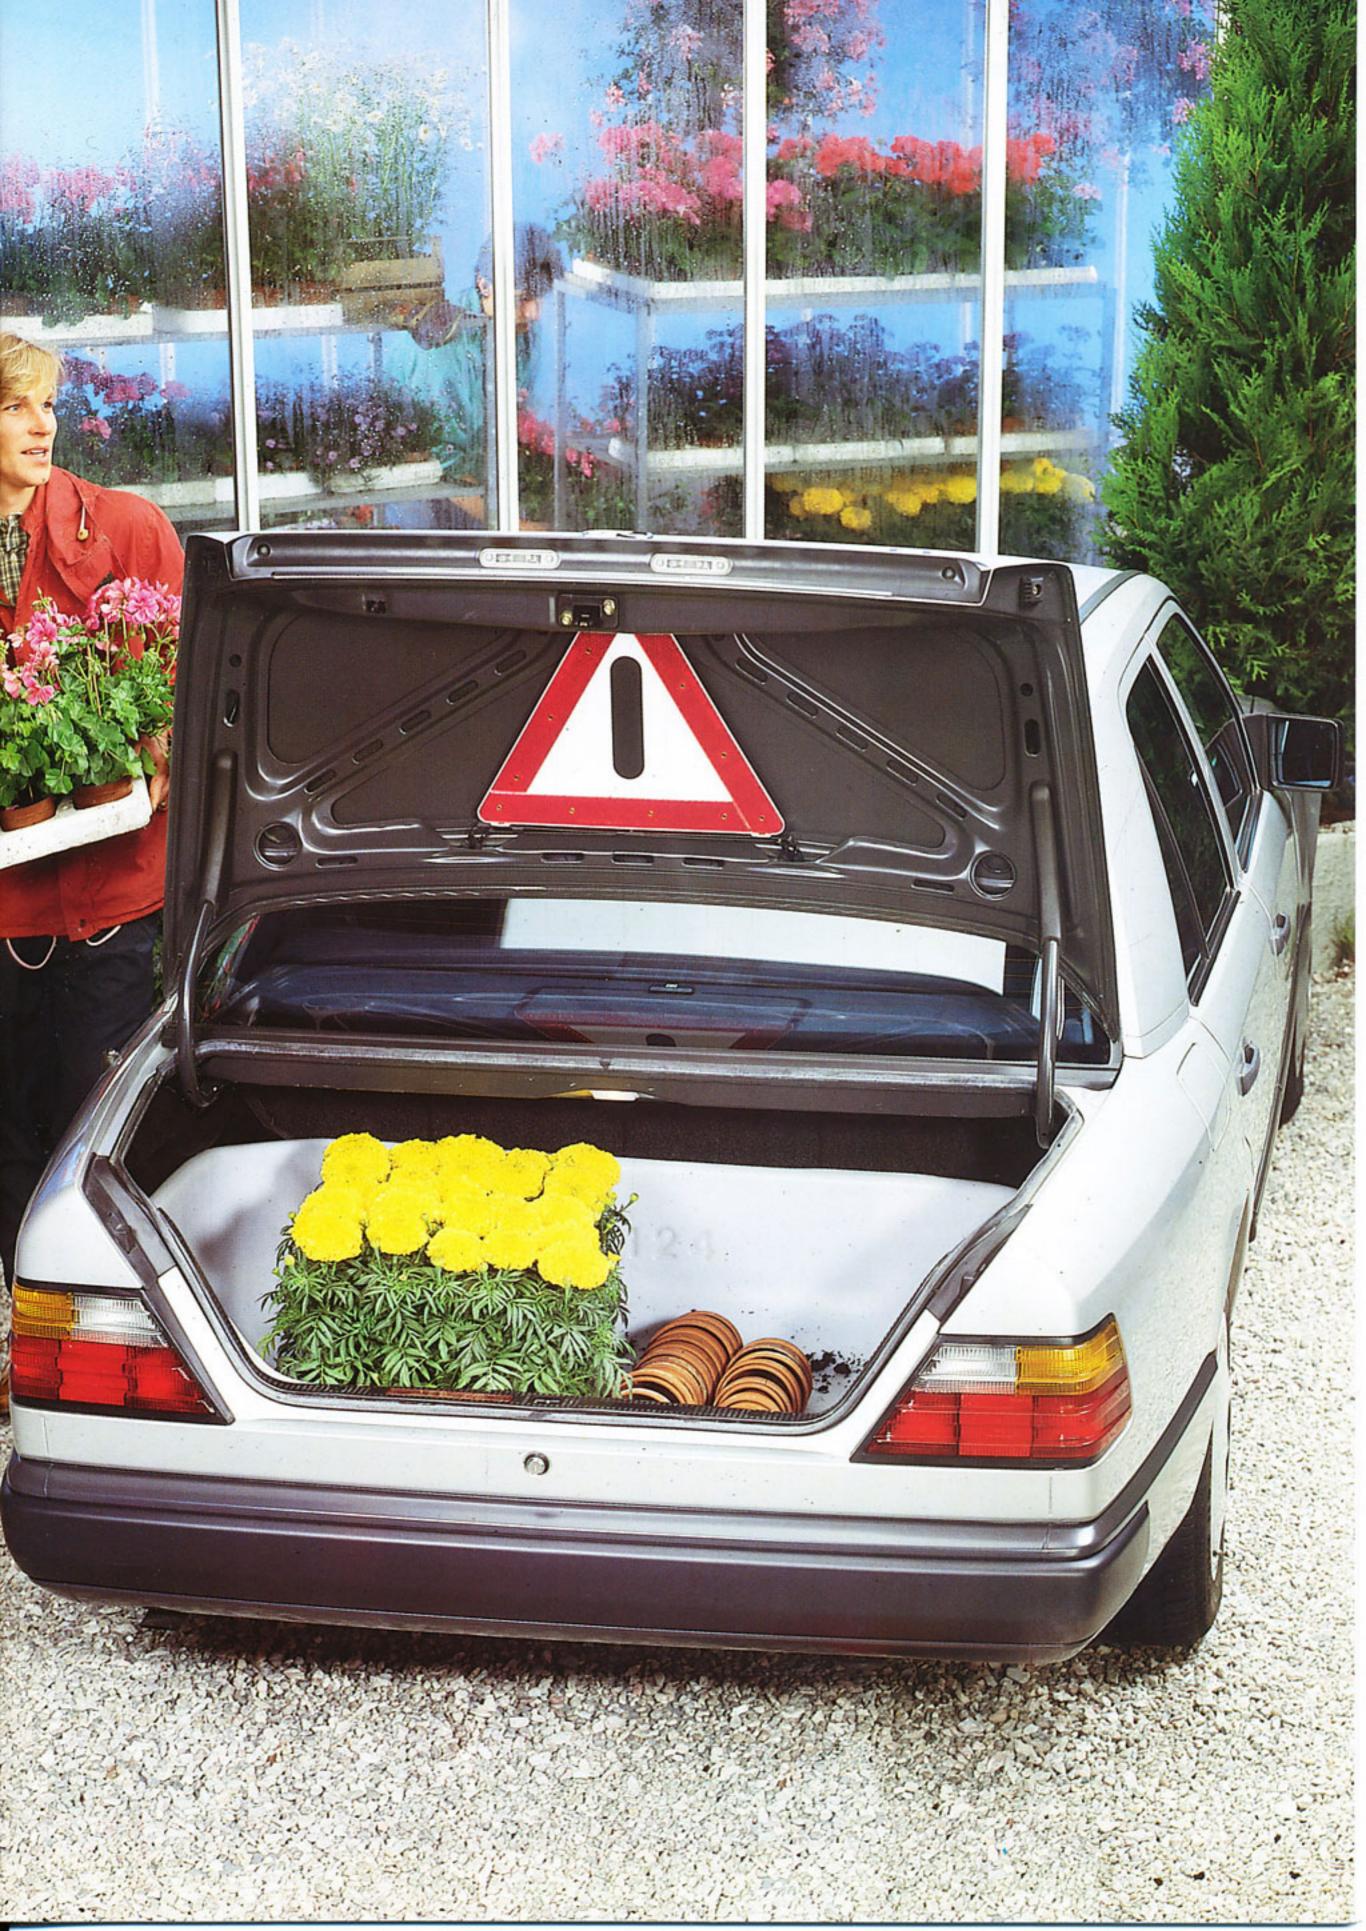

### 5. L'ORDRE DU COFFRE À BAGAGES.

Our que le coffre à bagages L reste rangé et que rien ne puisse glisser de gauche à droite dans les virages, nous avons mis au point une série de solutions sur mesure, qui sont destinées à aménager le coffre à bagages de votre Mercedes ou l'espace de chargement de votre modèle T, pour vous faciliter le transport de choses. Tous ces accessoires sont calculés sur mesure pour Mercedes et faciles à utiliser. Ces articles sont réalisés dans des matériaux de haute qualité, robustes et sont conçus aussi bien pour une utilisation de longue durée que pour être relégués de temps à autre dans un coin (du garage).

<u>Tapis antidérapant.</u> Empêche que les objets ne glissent. Disponible pour tous les modèles. Robuste et lavable.

Baquet pour coffre à bagages.
En plastique rigide résistant aux chocs et aux impacts. Surface intérieure lisse. Le chargement est transporté proprement et hygiéniquement. Facile à nettoyer. Pour les modèles T, nous vous proposons un baquet complémentaire à celui-ci, pour l'espace de chargement avec siège arriére rabattu.

Demi-baquet pour coffre à bagages. L'accessoire idéal pour les voyages et pour les loisirs. Pour le transport d'aliments, de boissons, de chaussures de skis ou de beaucoup d'autres choses. Plastique rigide, étanche, résistant aux impacts et aux chocs.

Boîte de rangement pour coffre à bagages.

Dessinée sur mesure pour les cavités des ailes. Procure un espace de rangement supplémentaire pour les accessoires indispensables comme les lampes de détresse, le câble de remorquage, etc. Polyéthylène noir.