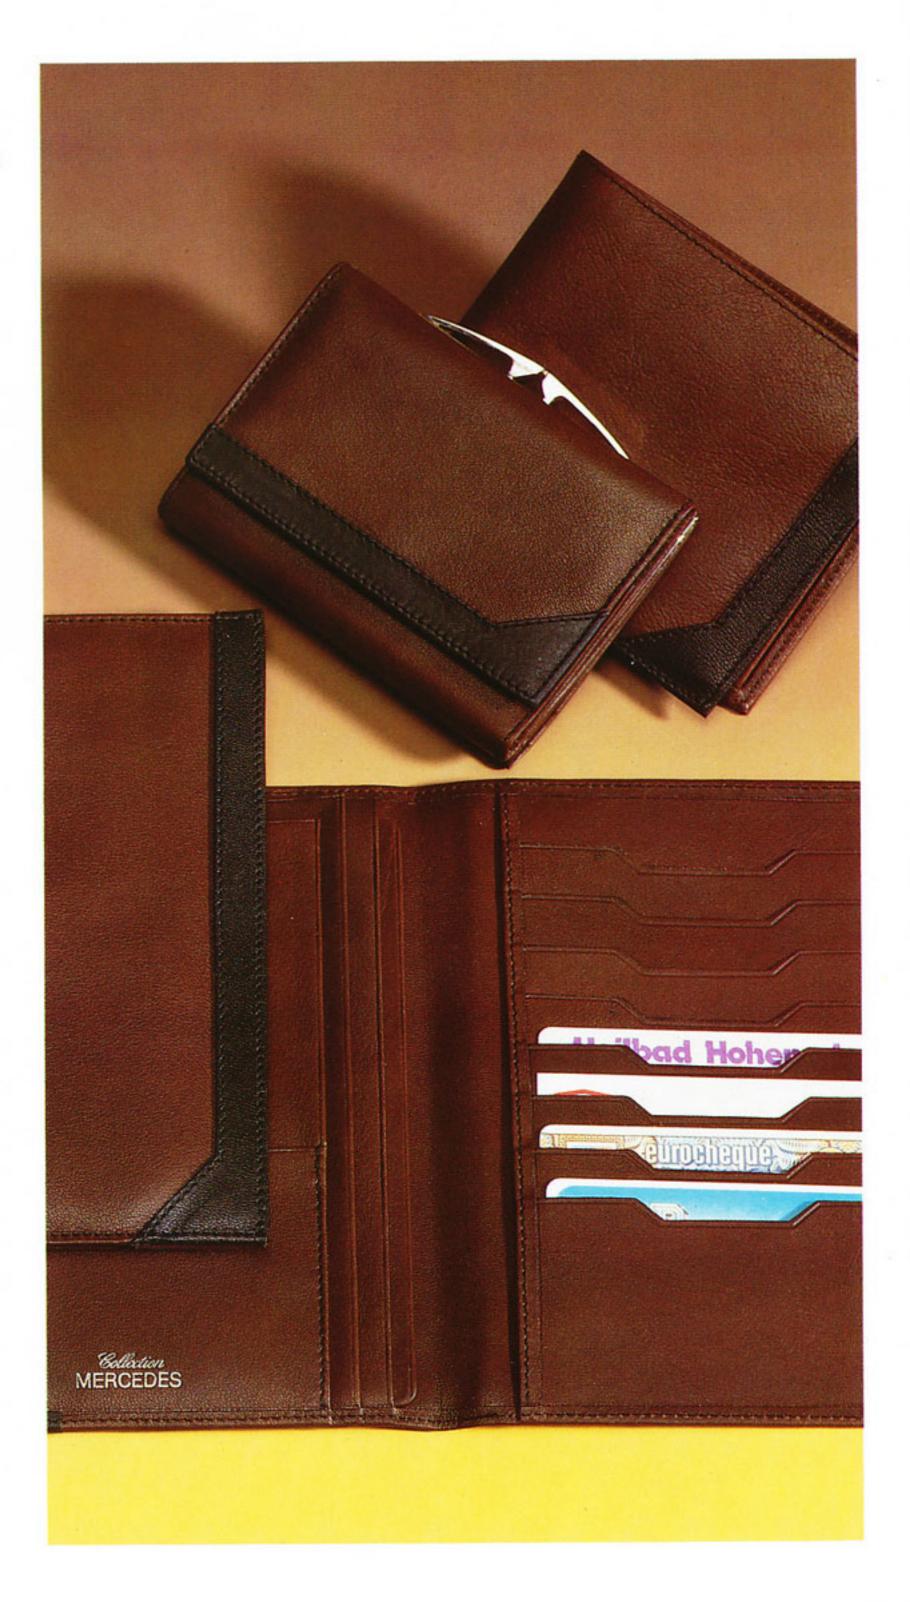

Série de sacs de voyage.

Comporte: le sac de voyage pour la voiture, le sac de tennis, le sac à vêtements et la housse à vêtements.

Les petits accessoires en cuir de la «Collection Mercedes» complètent cette gamme (voir page 30).

Porte-documents de voiture.
Pour que vos documents de voiture soient conservés en toute sécurité.
En cuir noir ou bordeaux.

<u>Canifs pour messieurs:</u> Canif de haute qualité, sept accessoires, très fonctionnel.