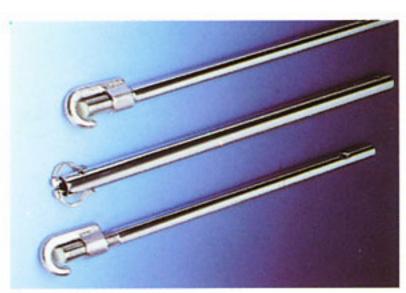

Câble de remorquage à enrouleur. Charge de remorquage 2500 kg. Fixation simple et rapide par étriers à vis.

Barre de remorquage. Testée et recommandée par les experts.

Rétroviseur extérieur asphérique. Une combinaison de miroirs plan et convexe. Réduit l'«angle mort», disponible pour les rétroviseurs chauffants ou non chauffants.