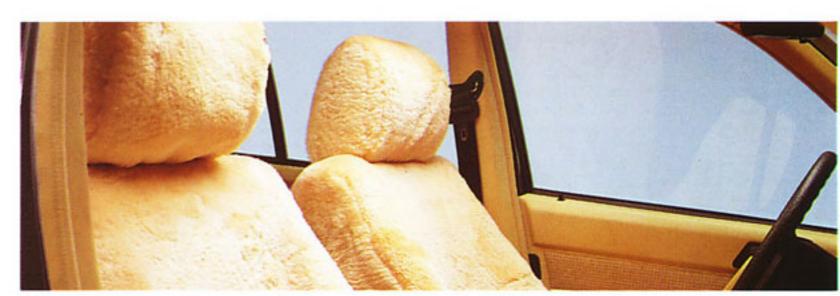

Housses pour sièges en fourrure, type «confort».

Pour une conduite confortable et détendue. Agréables en été comme en hiver. Forme parfaitement étudiée: pour les sièges avant, les sièges arrière, les appuie-têtes et les accoudoirs. Existent en beige, cognac, gris, anthracite, olive et noir. Housses pour sièges en fourrure. Housses en fourrure naturelle de haute qualité livrables dans les tons anthracite, camel, champagne. Pour tous les modèles Mercedes. Adaptables sur les sièges avant, arrière et les appuie-têtes.