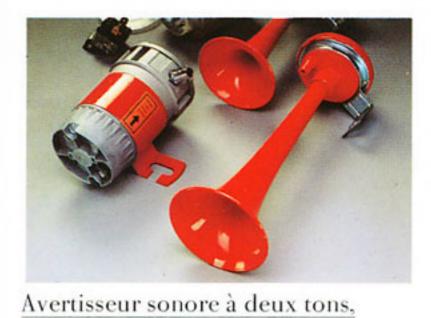

à compresseur.

Avertisseur sonore puissant et efficace. Montage par les techniciens de votre service clientèle Mercedes.