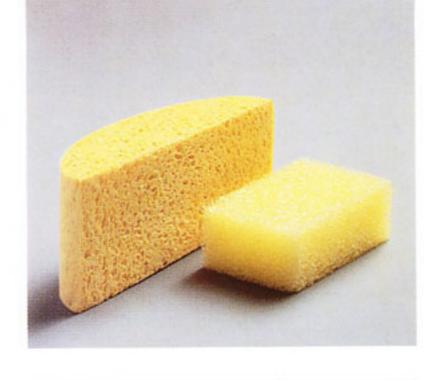

Set d'éponges.

Eponge pour auto en viscose naturelle très absorbante pour le nettoyage de la peinture de votre voiture. Eponge pour l'enlèvement aisé des mouches collées sur le pare-brise et les vitres.