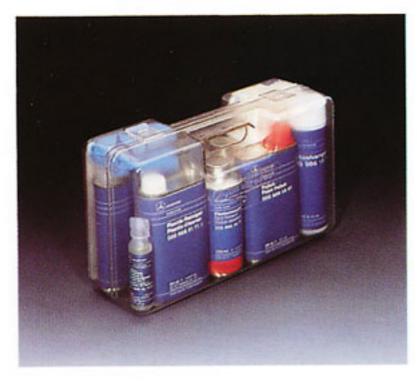

#### Coffret d'entretien.

Ce coffret contient tous les produits pour l'entretien de la voiture: shampooing, produit de polissage, produit pour l'enlèvement des insectes, produit pour les taches de goudron, nettoyant pour plastique, ouate de polissage, chiffon de polissage, détachant, produit concentré de nettoyage des vitres, et conservateur du brillant.