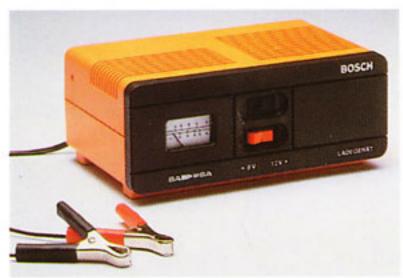

Chargeur de batterie.
Chargeur de batterie, 6 et 12 volts
(par commutateur), courant de
charge 6 A, ampèremètre incorporé,
lecture facile, avec protection de
surcharge.

Rétroviseur caravane.
Rétroviseur pour le remorquage
d'une caravane, spécialement mis au
point et breveté par Daimler-Benz.
Montage facile. Offre une vision
idéale vers l'arrière.