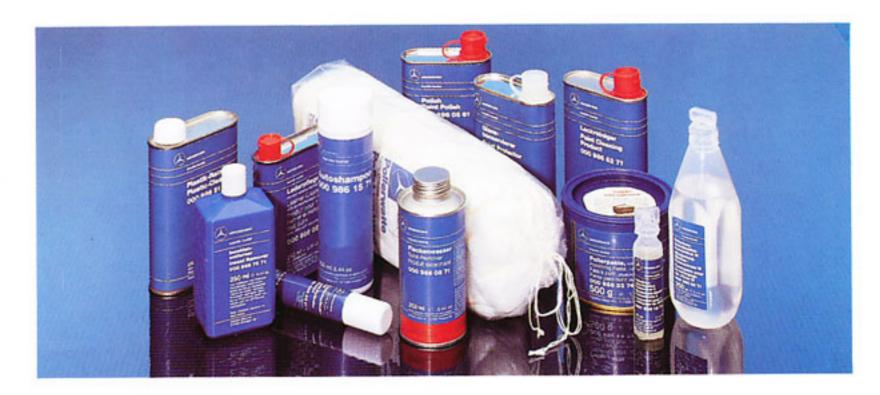

### 13. TOUT POUR L'ENTRETIEN.

a meilleure des voitures est d'au-☑ tant plus agréable à conduire qu'elle est aussi régulièrement et bien entretenue. L'entretien de la peinture est important pour l'esthétique, mais aussi pour le maintien de la valeur de votre Mercedes. La gamme complète des produits d'entretien vous propose tout ce qui est nécessaire au lavage, au nettoyage, à la protection, au polissage et à la longévité de votre Mercedes. Certains de ces articles ont été étudiés spécialement pour Mercedes-Benz. Ils sont tous faciles à utiliser et possèdent une longue efficacité. Nous pouvons également vous fournir les produits nécessaires au nettoyage des jantes en alliage léger et de l'habitacle.

#### Coffret d'entretien.

Ce coffret contient tous les produits pour l'entretien de la voiture: shampooing, produit de polissage, produit pour l'enlèvement des insectes, produit pour les taches de goudron, nettoyant pour plastique, ouate de polissage, chiffon de polissage, détachant, produit concentré de nettoyage des vitres, et conservateur du brillant.