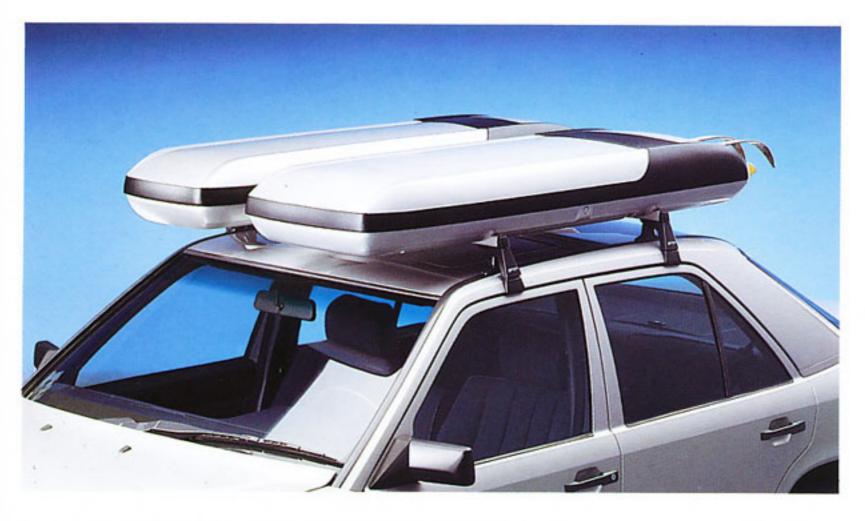

## 8. SYSTÈMES DE PORTE-BAGAGES VARIABLES.

Torsque nos techniciens se mettent

à réfléchir aux loisirs de nos
clients, ils en étudient toutes les
facettes. Le programme «MercedesPorter» et le programme «MercedesAlustyle» se montent l'un et l'autre
sur un porte-charges polyvalent, sur
lequel on peut monter différents
supports pour les objets servant à
votre sport favori, ou pour vos bagages supplémentaires. Les supports
sont combinables entre eux et
faciles à monter et à démonter.

A l'exception du porte-skis, ces supports peuvent être montés sur le porte-charges Alustyle ou le porte-charges Porter. Les deux systèmes ont été testés dans le tunnel aérodynamique et dans des conditions extrêmes d'utilisation.

Porte-charges Alustyle.
Modèle à deux barres ou (spécial pour les modèles T) à quatre barres.
Verrouillable et donc équipé d'un anti-vol. En aluminium anti-corrosion – comme tous les fixe-toits de ce système. Poids 3,5 kg, charge maximale 100 kg (= charge maximale du toit).

Porte-charges Porter. En aluminium anti-corrosion, verrouillable. Poids 3,5 kg, charge maximale 100 kg.

### Compartiment pour skis et chaussures de ski.

Fabrique en fibre de verre renforce, de coloris beige ou metallise (peinture multicouches). Forme aerodynamique. Le compartiment à skis peut contenir quatre paires de skis alpins et deux paires de skis de fond. Le compartiment à chaussures de ski est monte parallèlement au compartiment à skis sur le toit. Il peut contenir 5 paires de chaussures de ski ou d'autres accessoires. Verrouillable. Ce compartiment peut également être combine avec le porte-skis, le porte-planche à voile, le porte-bicyclettes et le porte-bateau.