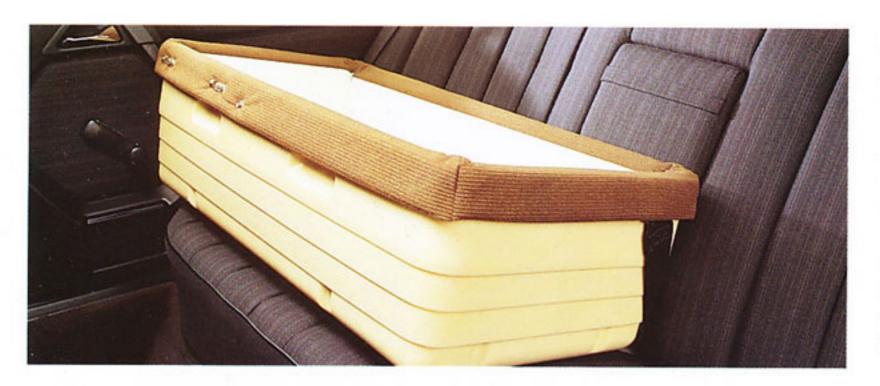

Demi-baquet pour coffre à bagages. L'accessoire idéal pour les voyages et pour les loisirs. Pour le transport d'aliments, de boissons, de chaussures de skis ou de beaucoup d'autres choses. Plastique rigide, étanche, résistant aux impacts et aux chocs.

Boîte de rangement pour coffre à bagages.

Dessinée sur mesure pour les cavités des ailes. Procure un espace de rangement supplémentaire pour les accessoires indispensables comme les lampes de détresse, le câble de remorquage, etc. Polyéthylène noir.