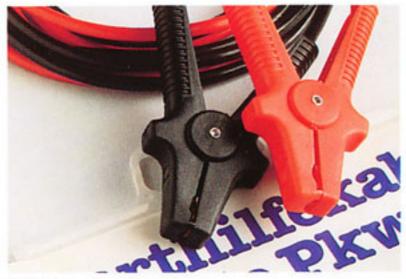

Câbles de démarrage.

Pour voitures à essence ou diesel. Section des câbles: 25 mm<sup>2</sup>. Longueur totale: 3,5 m.

Cale d'appui. En matière plastique incassable. Pour véhicules jusqu'à 2,5 tonnes.

Veste de sécurité.
Pour la sécurité du conducteur ou de ses aides en cas de panne, particulièrement dans l'obscurité ou les mauvaises conditions atmosphériques.