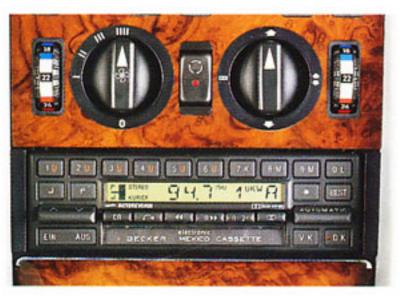

#### Lecteur de Compact-discs Becker Mexico.

La technique laser pour la plus haute fidélité, possibilité de sélection directe de certains titres de CD. Retour du laser à la position exacte en cas de commutation du programme radio sur «Disc», même en cas d'écoute des informations routières.

#### Radio et lecteur de cassettes Becker Mexico.

Identification du programme des émetteurs FM, touche «best» pour recherche automatique de la meilleure station de l'émetteur désiré, sélection directe de l'émetteur, dix touches de présélection.