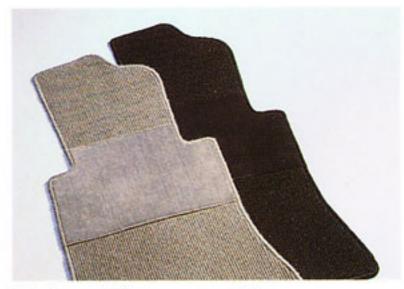

Tapis en rips.
100% polypropylène. Finement cannelé. Très antidérapant grâce à son revêtement spécial. Existe en de nombreux tons assortis aux garnitures intérieures.

Tapis velours.
L'aspect soyeux de ce tapis velours pour auto met en valeur le caractère exclusif de l'habitacle de votre voiture. Ces tapis robustes sont recouverts sur l'envers de caoutchouc naturel. Assortis aux tons des garnitures intérieures
Mercedes-Benz.