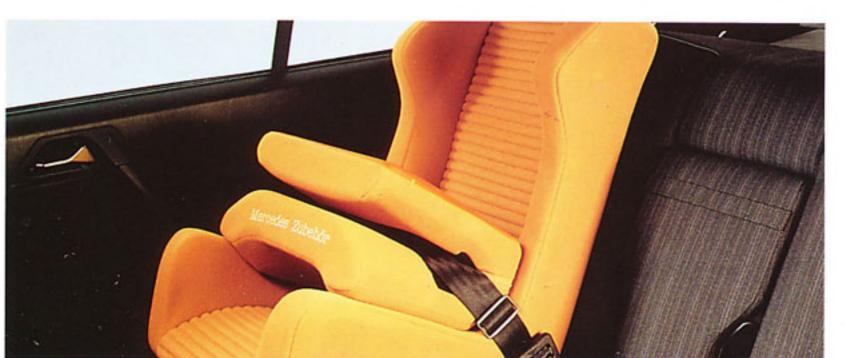

### Siège de sécurité pour enfants «Toppy».

Pour enfants de 15 à 36 kg, de 3 ½ à 12 ans.

Le siège «Toppy» est combiné avec la ceinture arrière à trois points de fixation. La position surélevée de l'enfant permet un ajustement de la ceinture de sécurité sur l'épaule et sur le bassin. Un dispositif spécial en acier absorbe l'énergie du choc, l'attache de la ceinture reste à l'extérieur du siège.