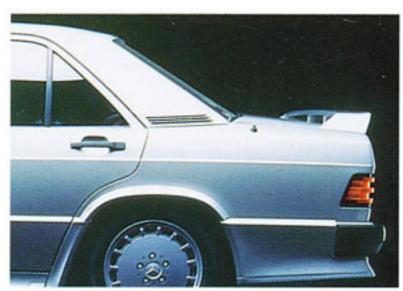

# 6. SPORTIFS ET UTILES.

Pour ceux qui désirent souligner l'aspect dynamique de leur Mercedes par quelques notes personnelles, il existe aujourd'hui pour la série 190 plus de possibilités que jamais: spoilers avant et arrière, becquet arrière, jupes latérales et même le châssis de sport. Tous ces

accessoires s'harmonisent parfaitement tant du point de vue aérodynamique que du point de vue esthétique avec la série des compactes Mercedes. Tous les autres accessoires que vous découvrez sur la page de droite existent également pour les autres séries de Mercedes-Benz.

Becquet arrière pour modèles 190 (Excepté type 190 E 2.6.). Augmente la pression aérodynamique sur les roues arrière, améliore la traînée et réduit la résistance à l'air.

Solidement fixé au capot arrière pour des raisons de sécurité. Réalisé en mousse de polyuréthane élastique. (Utilisable exclusivement en combinaison avec le revêtement de pare-chocs et le spoiler avant).

Revêtement de pare-chocs avec spoiler avant pour modèles 190 (Excepté type 190 E 2.6). Réduit la résistance à l'air et la portance de l'essieu avant. Mis au point dans le tunnel aérodynamique.

Jantes en alliage léger.