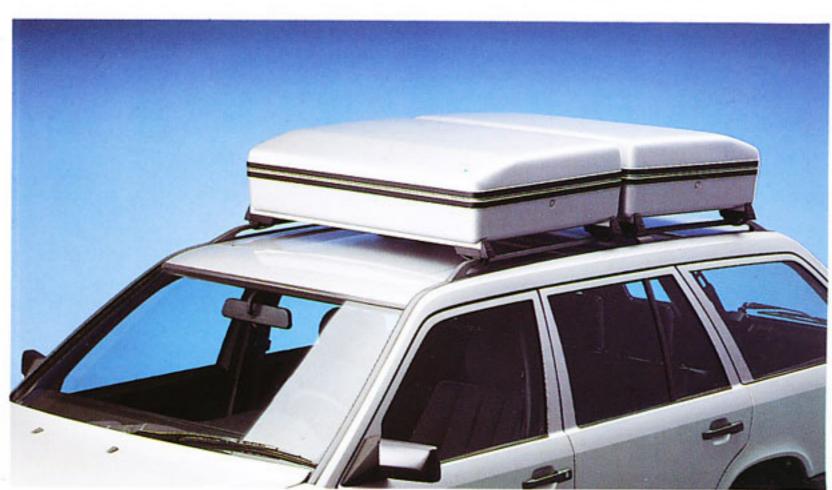

### Compartiment pour skis et chaussures de ski.

Fabrique en fibre de verre renforce, de coloris beige ou metallise (peinture multicouches). Forme aerodynamique. Le compartiment à skis peut contenir quatre paires de skis alpins et deux paires de skis de fond. Le compartiment à chaussures de ski est monte parallèlement au compartiment à skis sur le toit. Il peut contenir 5 paires de chaussures de ski ou d'autres accessoires. Verrouillable. Ce compartiment peut également être combine avec le porte-skis, le porte-planche à voile, le porte-bicyclettes et le porte-bateau.

### Compartiment à bagages (modèle T).

Egalement en fibre de verre renforcé. Avec serrure de sécurité. Forme aérodynamique. Les bagages sont transportés en toute sécurite et à l'abri de l'humidité. Chaque voiture peut porter deux compartiments à bagages. Disponible en beige ou métallisé Astral (peinture multicouches). Adaptable à nos modèles T.