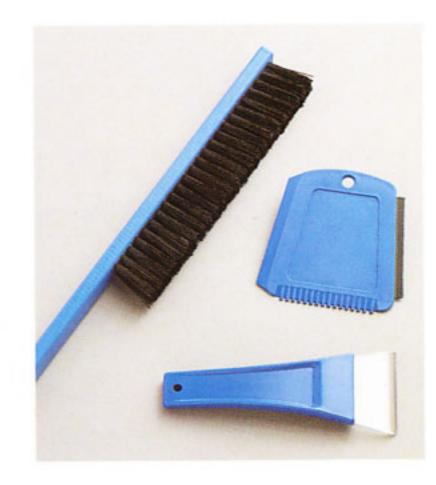

Chaînes antidérapantes avec ou sans maillons d'adhérence.
Antidérapantes, adhérentes et robustes. Chaîne sans fin avec barrette en acier à ressorts. Disponibles pour tous modèles de pneus courants.

Grattoir à glace et brosse à neige.
Grattoir à glace, à manche.
Grattoir à glace en trapèze.
Brosse à neige.

Dégivreur de serrure.

Evite que la serrure gèle – efficace en quelques secondes. Lubrifie, assure un fonctionnement aisé des serrures des portes et du coffre à bagages.

Pelle pliable.
Outil universel pour de nombreux usages. Fabrication solide.