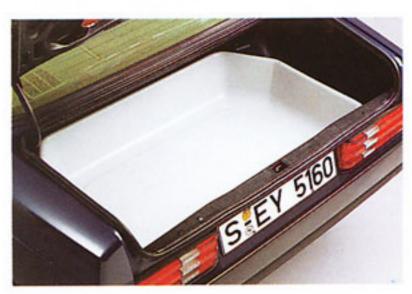

<u>Tapis antidérapant.</u> Empêche que les objets ne glissent. Disponible pour tous les modèles. Robuste et lavable.

Baquet pour coffre à bagages.
En plastique rigide résistant aux chocs et aux impacts. Surface intérieure lisse. Le chargement est transporté proprement et hygiéniquement. Facile à nettoyer. Pour les modèles T, nous vous proposons un baquet complémentaire à celui-ci, pour l'espace de chargement avec siège arriére rabattu.

Demi-baquet pour coffre à bagages. L'accessoire idéal pour les voyages et pour les loisirs. Pour le transport d'aliments, de boissons, de chaussures de skis ou de beaucoup d'autres choses. Plastique rigide, étanche, résistant aux impacts et aux chocs.