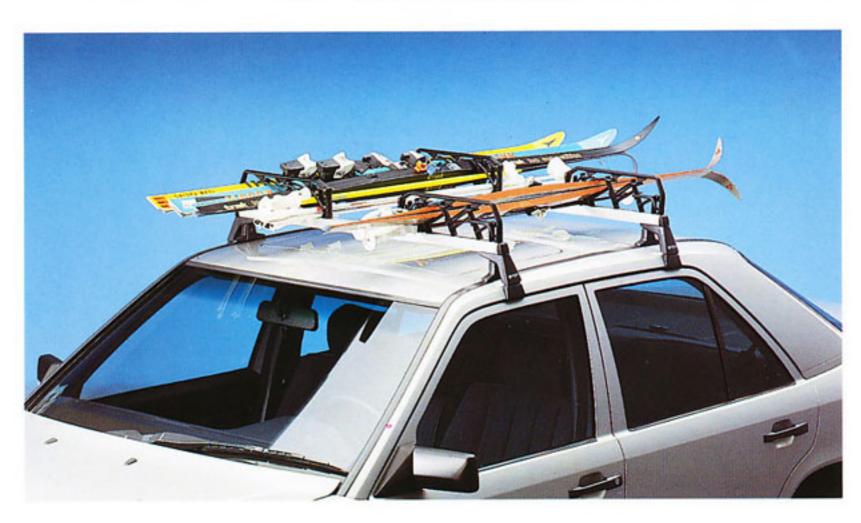

#### Porte-skis.

C'est la manière la plus sûre de transporter six paires de skis. Disponible sous forme de système complet, le porte-skis est fixé sur un porte-charges qui peut également servir pour tous les autres supports. Verrouillable et donc à l'abri des vols. Fixations et tendeurs de skis en matière synthétique anti-corrosion.

Support pour skis (non illustre).
Pour trois ou six paires de skis,
y compris les bâtons, destine à être
monté sur le porte-charges polyvalent. Verrouillable, montage aise.