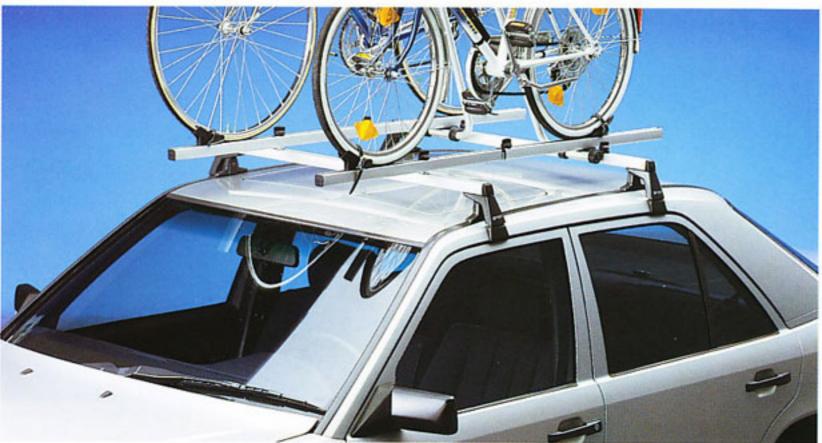

### Porte-bicyclettes.

Pour le transport en toute sécurité de tous les types et modèles de bicyclettes. Quelle que soit la hauteur du cadre, le guidon et la selle sont fermement maintenus par un crochet en polyamide antidéra-pant. Montage aisé.