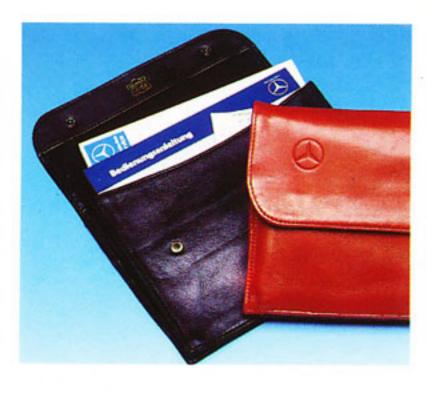

Porte-documents de voiture.
Pour que vos documents de voiture soient conservés en toute sécurité.
En cuir noir ou bordeaux.

<u>Canifs pour messieurs:</u> Canif de haute qualité, sept accessoires, très fonctionnel.