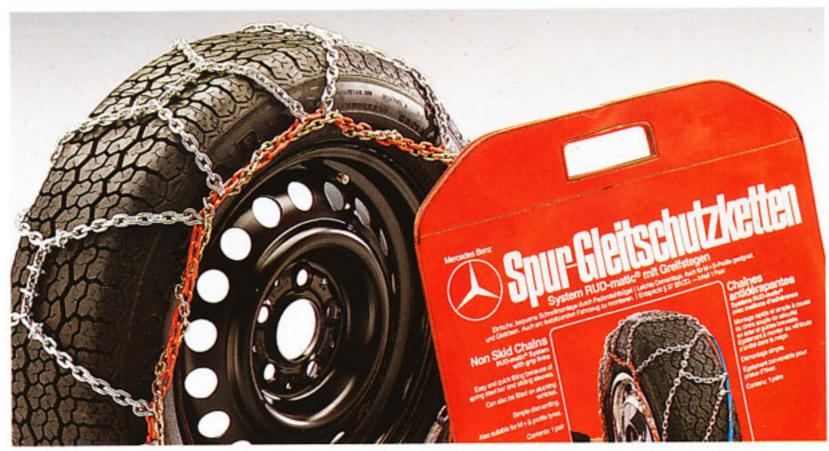

## 9. ÉCHEC À L'HIVER.

les rigueurs de l'hiver est incontestablement de s'y bien préparer. Ce qui signifie aussi que vous, conducteur avisé, vous disposez des accessoires indispensables avant que le thermomètre n'indique des températures sous zéro. Tous les accessoires que nous vous proposons ont été sélectionnés et approuvés pour leur utilité à cet égard. Nous pouvons bien sûr également vous fournir les pneus neige les mieux adaptés à votre Mercedes.

Chaînes antidérapantes avec ou sans maillons d'adhérence.
Antidérapantes, adhérentes et robustes. Chaîne sans fin avec barrette en acier à ressorts. Disponibles pour tous modèles de pneus courants.

Grattoir à glace et brosse à neige.
Grattoir à glace, à manche.
Grattoir à glace en trapèze.
Brosse à neige.