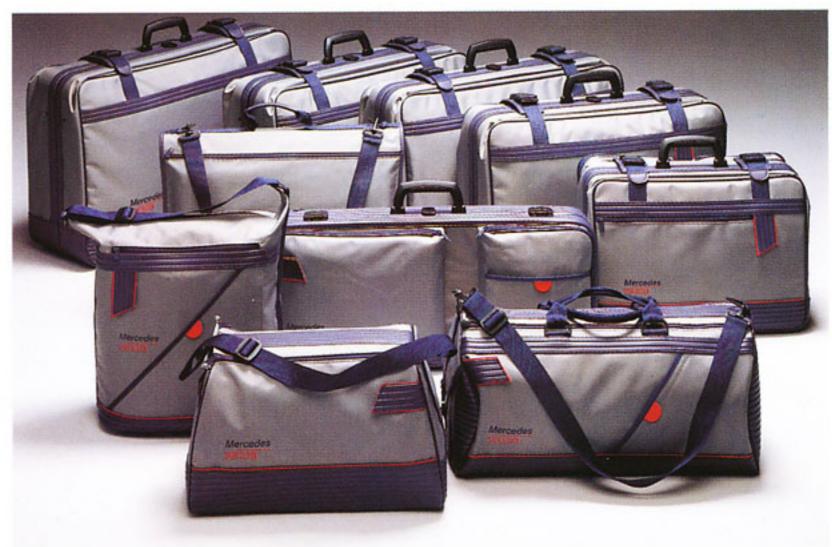

Valises et sacs de voyage de la série «Mercedes Sport-Design». En textile revêtu de PVC, imperméable. Avec cadre en aluminium incassable et rigide. La série «Mercedes Sport-Design» se compose de six valises de grandeur différente, d'un sac à vêtements, d'un sac de sport, d'une valise de tennis et d'un sac de sport ou de voyage.