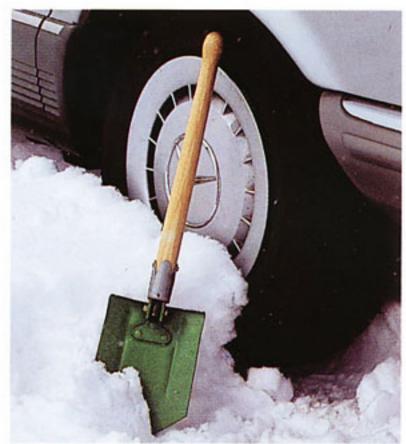

Dégivreur de serrure.

Evite que la serrure gèle – efficace en quelques secondes. Lubrifie, assure un fonctionnement aisé des serrures des portes et du coffre à bagages.

Pelle pliable.
Outil universel pour de nombreux usages. Fabrication solide.