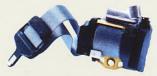

#### Rétracteurs de ceintures

Pour optimiser l'effet protecteur, les rétracteurs de ceintures tendent automatiquement les ceintures de sécurité avant, lors d'une collision frontale de forte intensité.