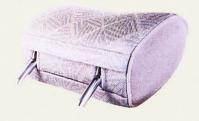

### Appuis-tête arrière haute protection

Les appuis-tête arrière assurent la sécurité des passagers sur tous les modèles. Ils peuvent se rabattre de la place du conducteur, sur les berlines et coupés, pour une meilleure visibilité.