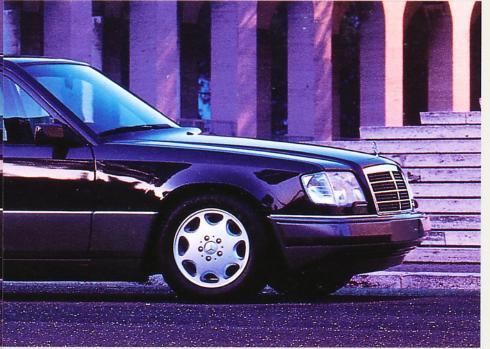

#### Jantes en alliage léger

Au design sportif, les jantes 8 trous en alliage léger, montées d'origine vous garantissent une sécurité