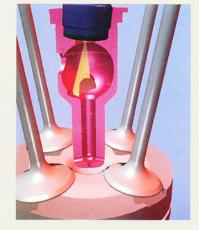

#### Moteur Diesel multisoupapes

Bien connue aujourd'hui sur les moteurs à essence, la technique des 4 soupapes par cylindre a été adaptée en première mondiale sur les moteurs des E 250 Diesel et E 300 Diesel. Elle permet aux véhicules de gagner en puissance tout en préservant l'environnement.