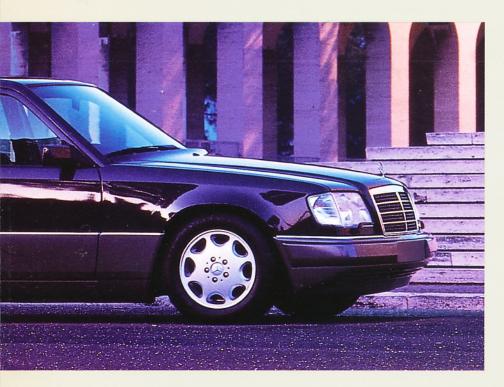

#### Jantes en alliage léger

Au design sportif, les jantes 8 trous en alliage léger, montées d'origine vous garantissent une sécurité