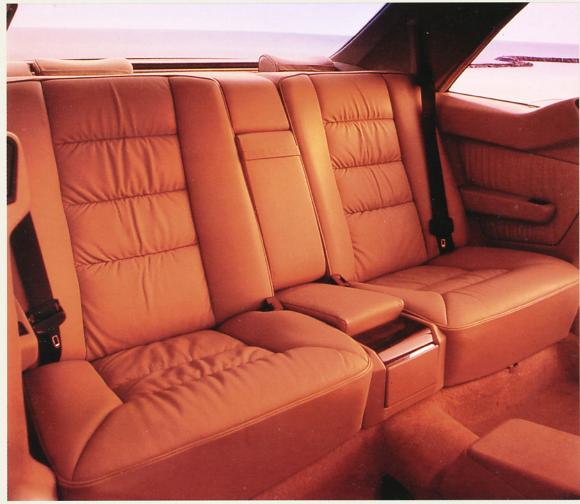

### Appuis-tête arrière haute protection

Les appuis-tête arrière assurent la sécurité des passagers sur tous les modèles. Ils peuvent se rabattre de la place du conducteur, sur les berlines et coupés, pour une meilleure visibilité.

#### Intérieur cuir

La sellerie cuir existe en 7 coloris.

D'une qualité exceptionnelle, elle
confère à l'intérieur de votre véhicuie un aspect chaleureux.