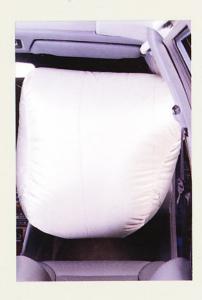

#### Air-bag Mercedes conducteur

Mercedes propose un système de coussin gonflable d'une capacité de 60 litres, soit près de deux fois supérieure à la norme Eurobag. Né il y a plus de dix ans, l'Air-bag Mercedes compte aujourd'hui parmi les systèmes de sécurité qui se sont imposés à grande échelle.

#### Air-bag Mercedes passager

Le coussin gonflable se déplie en quelques fractions de secondes, afin que le passager avant dispose, tout comme le conducteur, de la sécurité optimale qu'offre l'Airbag Mercedes.