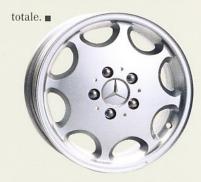

#### Jantes en alliage léger

Au design sportif, les jantes 8 trous en alliage léger, montées d'origine vous garantissent une sécurité