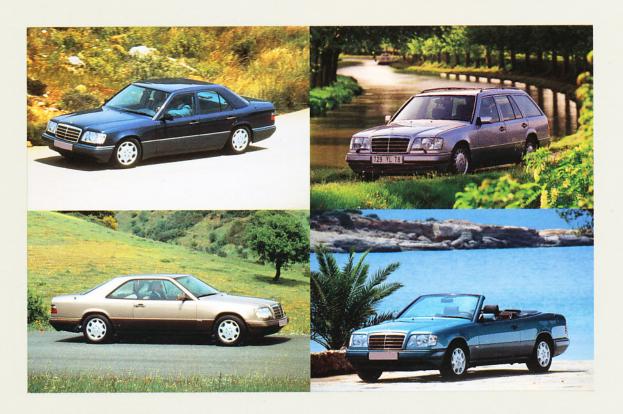

### Variations sur un même thème.

#### La Berline Classe E:

Le classicisme légendaire Mercedes pour la plus connue des Classes E.

#### Le Break Classe E:

Espace et élégance réunis autour des valeurs Mercedes.

#### Le coupé classe E:

Racé et sportif, la plus belle expression de sa personnalité.