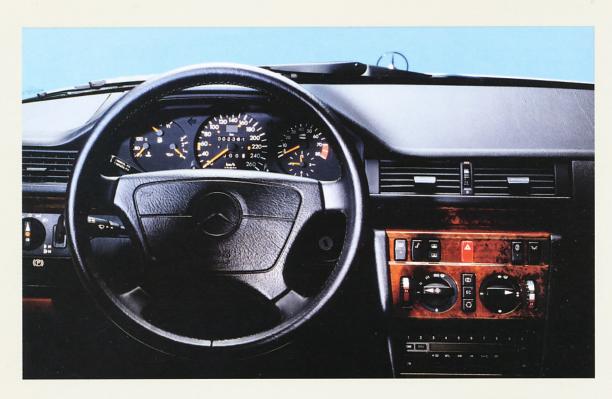

#### Accoudoir central avant

Pour un plus grand confort du conducteur, celui-ci dispose d'un accoudoir central relevable, idéal surtout pour les longs voyages.