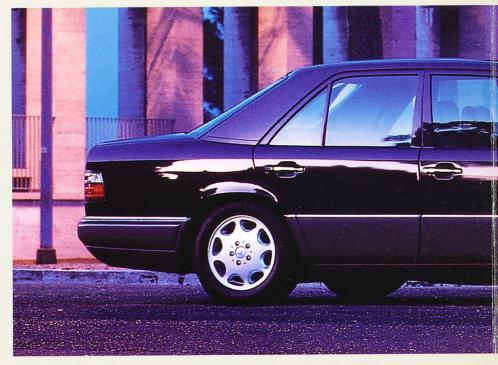

#### Jantes en alliage léger

Au design sportif, les jantes 8 trous en alliage léger, montées d'origine vous garantissent une sécurité

### Variations sur un même thème.