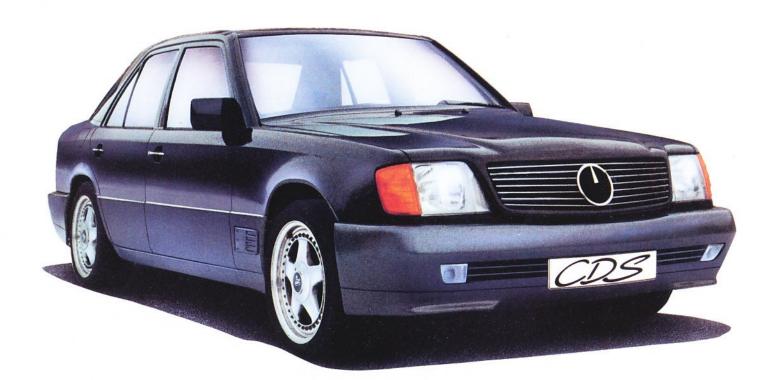

## **CDS** Mercedes W 124 Limousine oder Coupe als Sport-Limousine

Heck für Versionen/trunk-lid for versions: ECONOMY, BUSINESS & PREMIUM

Serienteile einfach gegen CDS-Teile austauschen – Kofferraumdeckel mit integriertem Spoiler.

Just change the original parts against the CDS-parts – trunk-lid with integrated spoiler.

Perfektion durch Erfahrung – Exclusivität durch Design Perfection by Experience – Exclusivity by Design

Die Seitenpartien und die Heckansicht sind bei allen Versionen genau identisch.

Wenn Sie noch Fragen zu unseren Umbausätzen haben, rufen Sie uns einfach an, oder faxen Sie uns. Wir helfen Ihnen gerne!

CDS Automobil-Design GmbH \* Taunusstraße 31 \* W-8000 München 40 Telefon: 089/355007 \* Telefax.: 089/3591786