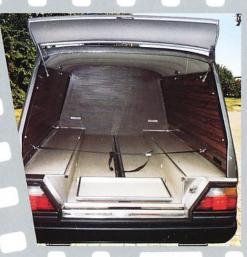

Le fourgon mortuaire de Pollmann SK 210-124 avec surfaces latérales vitrées allant jusqu'au bord du toit (vitres latérales galbées) est un produit de premier qualité sur la base d'un

châssis Mercedes.

The Pollmann SK 210-124 funeral car with roof edge glazing (curved side panes) is the highest quality product of its kind available on a Mercedes chassis basis.

De Pollmann-lijkauto SK 210-124 met bewerkt glas (glas rond overlopend in het dak) is het topprodukt, dat gebouwd is op Mercedes-chassie. Der Pollmann-Bestattungswagen SK 210-124 mit Dachrandverglasung (gebogene Seitenscheiben) ist das Spitzenprodukt auf der Basis der Mercedes-Fahrgestelle.