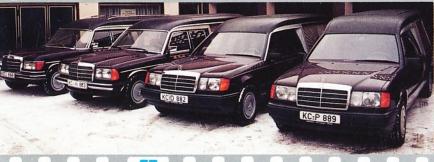

## La construction classique d'une carosserie sur une base s Klassieke karosseriebouw op solide basis. Basis: Merce

Depuis 1926, Pollmann à Brême se livre à la construction de fourgons mortuaires. Le nouvel atelier de carosserie est proche du croisement d'autoroutes de Brême. Venez nous voir avant de mettre en service votre prochain fourgon mortuaire. Vous pourrez observer les différentes phases de construction d'une nouvelle carosserie Pollmann sur la base d'une Mercedes-Benz.

## Classical body making on a solid foundation: the Mercedes-Benz VF 124 Klassischer Karosseriebau auf solider Basis: Mercedes-Benz VF 124

been building funeral cars in 1926. The new body works are to the Bremen motorway