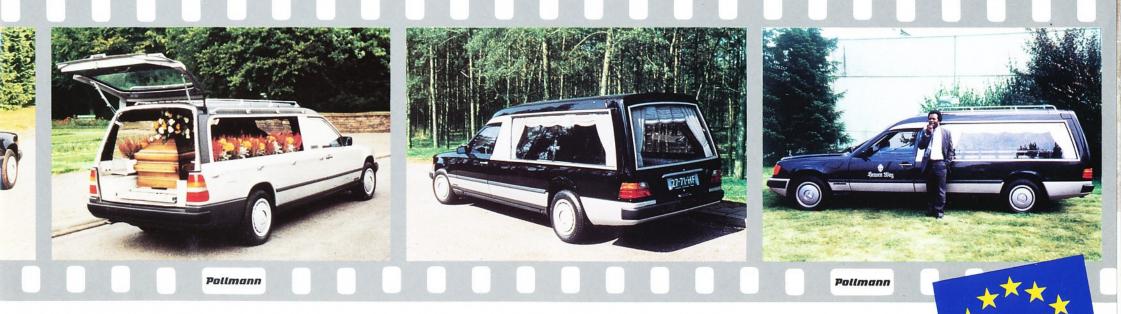

Le fourgon mortuaire de Pollmann SK 210-124 avec surfaces latérales vitrées allant jusqu'au bord du toit (vitres latérales galbées) est un produit de premier qualité sur la base d'un

châssis Mercedes.

The Pollmann SK 210-124 funeral car with roof edge glazing (curved side panes) is the highest quality product of its kind available on a Mercedes chassis basis.

De Pollmann-lijkauto SK 210-124 met bewerkt glas (glas rond overlopend in het dak) is het topprodukt, dat gebouwd is op Mercedes-chassie. Der Pollmann-Bestattungswagen SK 210-124 mit Dachrandverglasung (gebogene Seitenscheiben) ist das Spitzenprodukt auf der Basis der Mercedes-Fahrgestelle.