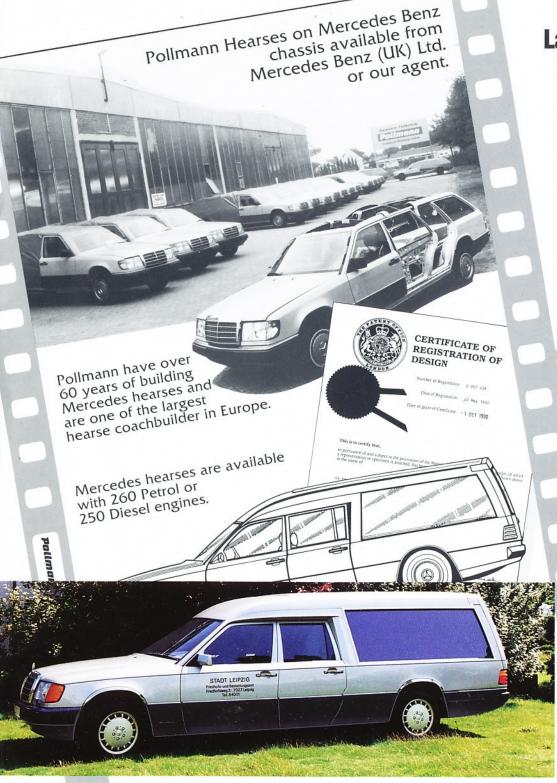

## La construction classique d'une carosserie sur une base s Klassieke karosseriebouw op solide basis. Basis: Merce

Depuis 1926, Pollmann à Brême se livre à la construction de fourgons mortuaires. Le nouvel atelier de carosserie est proche du croisement d'autoroutes de Brême. Venez nous voir avant de mettre en service votre prochain fourgon mortuaire. Vous pourrez observer les différentes phases de construction d'une nouvelle carosserie Pollmann sur la base d'une Mercedes-Benz.

## Classical body making on a solid foundation: the Mercedes-Benz VF 124 Klassischer Karosseriebau auf solider Basis: Mercedes-Benz VF 124

been building funeral cars in 1926. The new body works are to the Bremen motorway

when contemplating putting eral car into operation. Come ourself the various stages in Pollmann body is manu-Mercedes-Benz chassis.

Sinds 1926 bouwt Pollmann in Bremen lijkauto's. Het nieuwe karosseriebedrijf ligt aan het Bremer Autobahn-Kreuz.

Bezoekt u ons voordat u een nieuwe lijkauto wilt aanschaffen.

In ons Pollmann-karosseriebedrijf vindt u auto's in diverse opbouwstadia op basis van Mercedes-Benz.

Bestattungswagen baut Pollmann in Bremen seit 1926. Das neue Karosserie-Werk liegt nahe am Bremer Kreuz.

Besuchen Sie uns, bevor Sie Ihren nächsten Bestattungswagen in Dienst stellen werden.

Erleben Sie die einzelnen Aufbauphasen einer neuen Pollmann-Karosserie auf Basis Mercedes-Benz.

e nivelage et d'un système d'antiblocage.