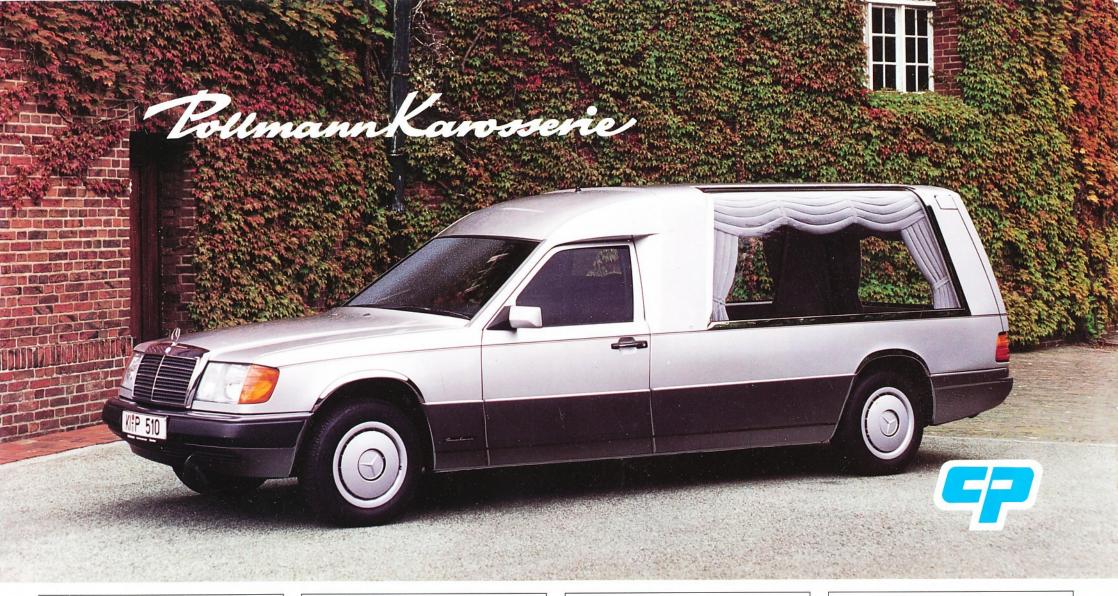

Le fourgon mortuaire de Pollmann SK 210-124 avec surfaces latérales vitrées allant jusqu'au bord du toit (vitres latérales galbées) est un produit de premier qualité sur la base d'un

châssis Mercedes.

The Pollmann SK 210-124 funeral car with roof edge glazing (curved side panes) is the highest quality product of its kind available on a Mercedes chassis basis.

De Pollmann-lijkauto SK 210-124 met bewerkt glas (glas rond overlopend in het dak) is het topprodukt, dat gebouwd is op Mercedes-chassie. Der Pollmann-Bestattungswagen SK 210-124 mit Dachrandverglasung (gebogene Seitenscheiben) ist das Spitzenprodukt auf der Basis der Mercedes-Fahrgestelle.