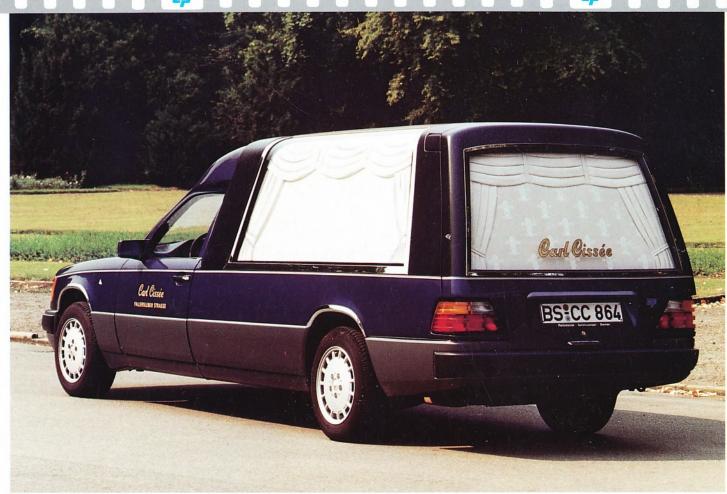

Le fourgon mortuaire de Pollmann SK 210-124 avec surfaces latérales vitrées allant jusqu'au bord du toit (vitres latérales galbées) est un produit de premier qualité sur la base d'un

châssis Mercedes.

The Pollmann SK 210-124 funeral car with roof edge glazing (curved side panes) is the highest quality product of its kind available on a Mercedes chassis basis.

De Pollmann-lijkauto SK 210-124 met bewerkt glas (glas rond overlopend in het dak) is het topprodukt, dat gebouwd is op Mercedes-chassie. Der Pollmann-Bestattungswagen SK 210-124 mit Dachrandverglasung (gebogene Seitenscheiben) ist das Spitzenprodukt auf der Basis der Mercedes-Fahrgestelle.